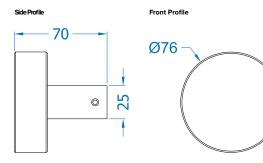

#### Round Door Knob - KM150

- Available in Satin Stainless Steel and Matt Black