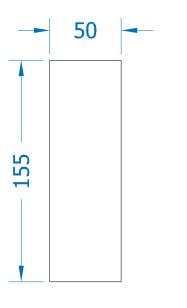

COASTAL

Stainless Steel Door Knocker - DKB155

- Available in Satin Stainless Steel

**Front Profile** 

Side Profile

Top Profile