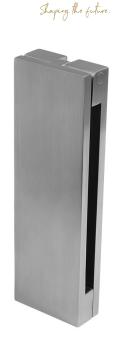

### BLU<sup>™</sup> STAINLESS STEEL DOOR KNOCKER

- High quality solid stainless steel contemporary door knocker and strike
  plate
- Bolt-through security fixings
- Manufactured from 316 Marine Grade Stainless Steel
- Ideal for use where corrosion levels are high such as city or coastal environments and with acidic timber
- Part of a suited range of door and window hardware

COASTAL

Stainless Steel Door Knocker - DKB155

- Available in Satin Stainless Steel

**Front Profile** 

Side Profile

Top Profile