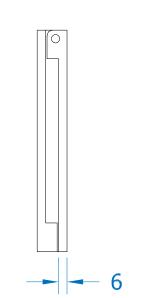

COASTAL

Stainless Steel Door Knocker - DKB155

- Available in Satin Stainless Steel

**Front Profile** 

Side Profile

Top Profile