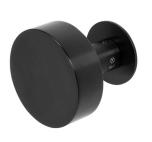

## BLU<sup>™</sup> STAINLESS STEEL CONTEMPORARY DOOR KNOB

- Fixed centre contemporary doorknob
- Can be used as a single bolt through or back-to-back door pull set
- Manufactured from 316 Marine Grade Stainless Steel
- Ideal for use where corrosion levels are high such as city or coastal environments and with acidic timber

#### Round Door Knob - KM150

- Available in Satin Stainless Steel and Matt Black