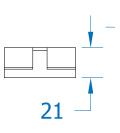

COASTAL

Stainless Steel Door Knocker - DKB155

- Available in Satin Stainless Steel

**Front Profile** 

Side Profile

Top Profile