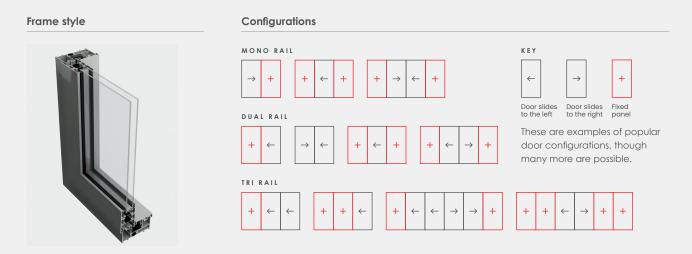

## STAY ON TRACK

Create your slider your way with our wide range of frame and sliding styles, including track, panel and glazing options. And make a real statement with our AluK Collection, specifically designed to bring you the latest in colour and textured finishes that give your home that extra level of personalisation.