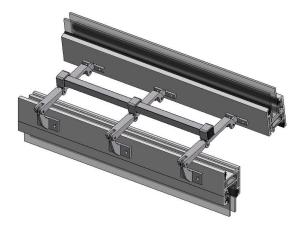

Example illustration to show Folding Opener on an aluminium wndow

Tandem bars are available in the following lengths: 600mm, 800mm, 1000mm, 1600mm & 3000mm.