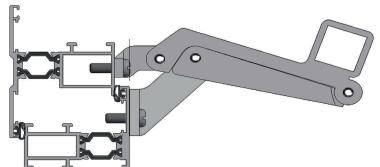

The action of the folding opener ensures that the operating eye and tandem bar do not interfere with the cill boards. The position of it's operating eye gives an extended arc making it ideal for hand operation.

Example illustration to show Folding Opener on an aluminium wndow

Tandem bars are available in the following lengths: 600mm, 800mm, 1000mm, 1600mm & 3000mm.