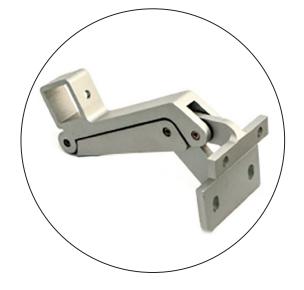

## **FOLDING OPENER**

Simple to use and robust, folding openers are particularly suitable for schools, hospitals, offices, care homes and sheltered housing.

The product offers secure locking and controlled ventilation in one simple operation.

The action of the folding opener ensures that the operating eye and tandem bar do not interfere with the cill boards. The position of it's operating eye gives an extended arc making it ideal for hand operation.