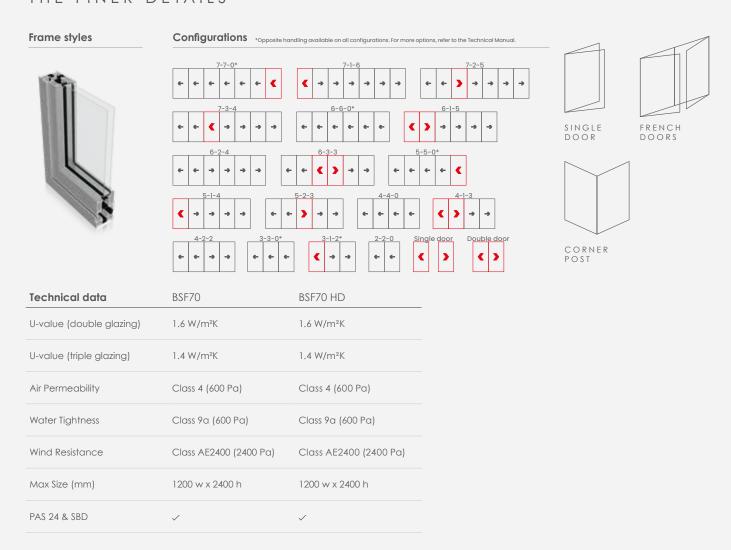

## FOLD YOUR WAY

Create your bifold your way with our wide range of frame and configuration styles, including floating corner opening, multiple options for wider glazing, and the option to open in or out. Choose from the traditional chamfered or contemporary square designs to suit your home. And make a real statement with our AluK Colour Collection, specifically designed to bring you the latest in colour and textured finishes that give your home that extra level of personalisation.

## SAFF AND SOUND

With excellent air, water and wind resistance test results, this bifold door has been designed to keep your home warm and withstand the worst of the British weather. With full PAS24 and Secured By Design accreditation you can feel completely safe as well as stylish.

## THE FINER DETAILS