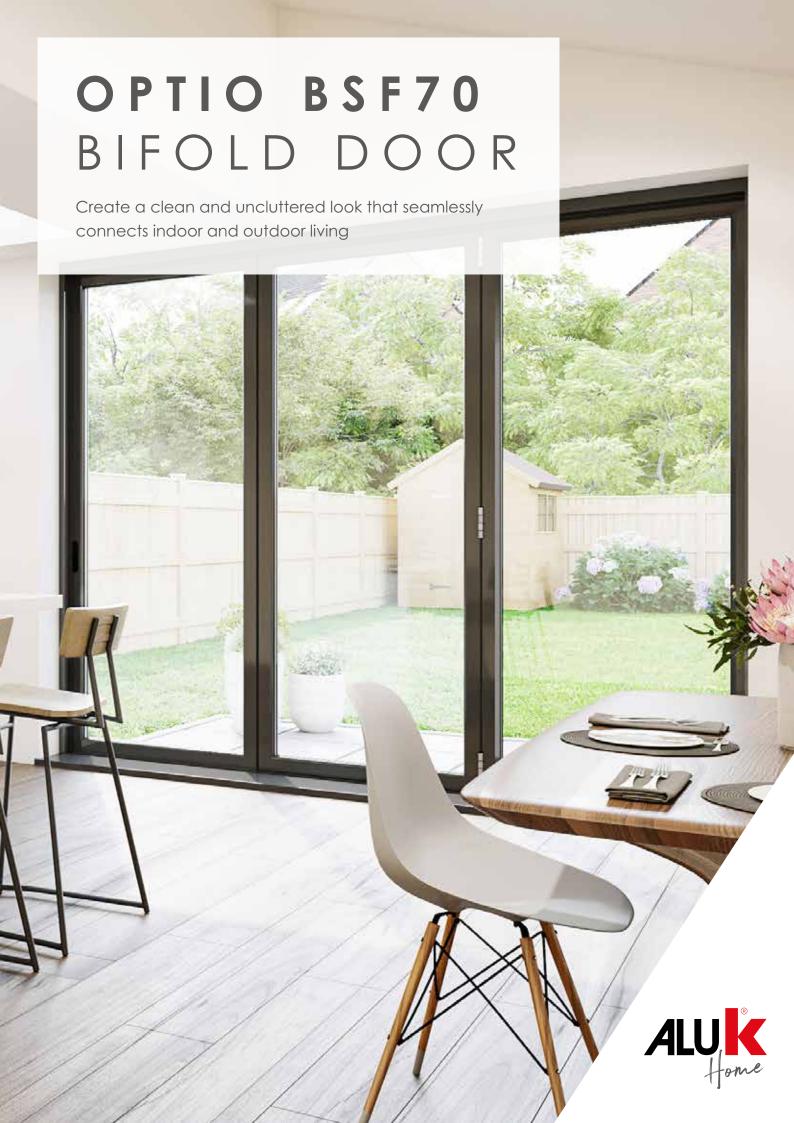

## OPEN UP YOUR LIVING SPACE

Remove the boundaries between inside and out with our all aluminium OPTIO BSF70 Bifold Doors. When closed, the slim sightlines and large glazed areas flood your inside space with natural light, and when open our unique door handle allows for the uniform stacking of panels. All designed to create a clean and uncluttered look, seamlessly connecting indoor and outdoor living.