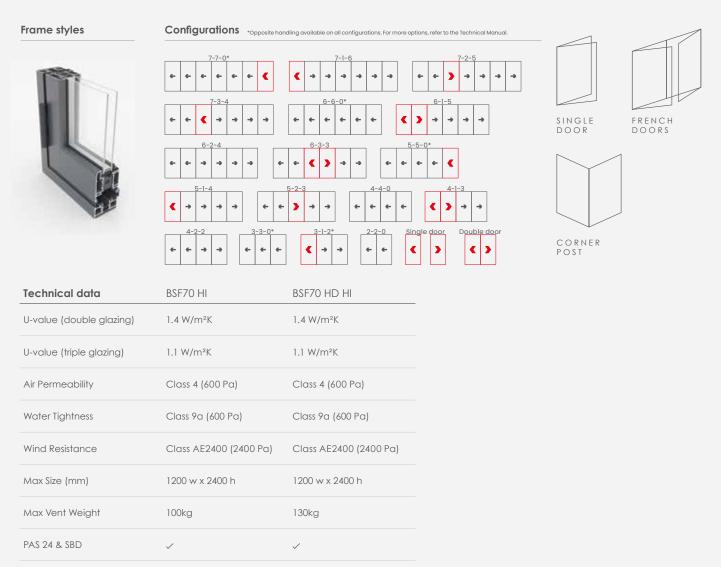

## FOLD YOUR WAY

Create your bifold your way with our wide range of frame and configuration styles, including floating corner opening, multiple options for wider glazing, and the option to open in or out. Choose from the traditional chamfered or contemporary square designs to suit your home. Make a real statement with our AluK Colour Collection, specifically designed to bring you the latest in colour and textured finishes that give your home that extra level of personalisation.

## SAFF AND SOUND

With excellent air, water and wind resistance test results, this bifold door has been designed to keep your home warm and withstand the worst of the British weather. With full PAS24 and Secured By Design accreditation you can feel completely safe as well as stylish.