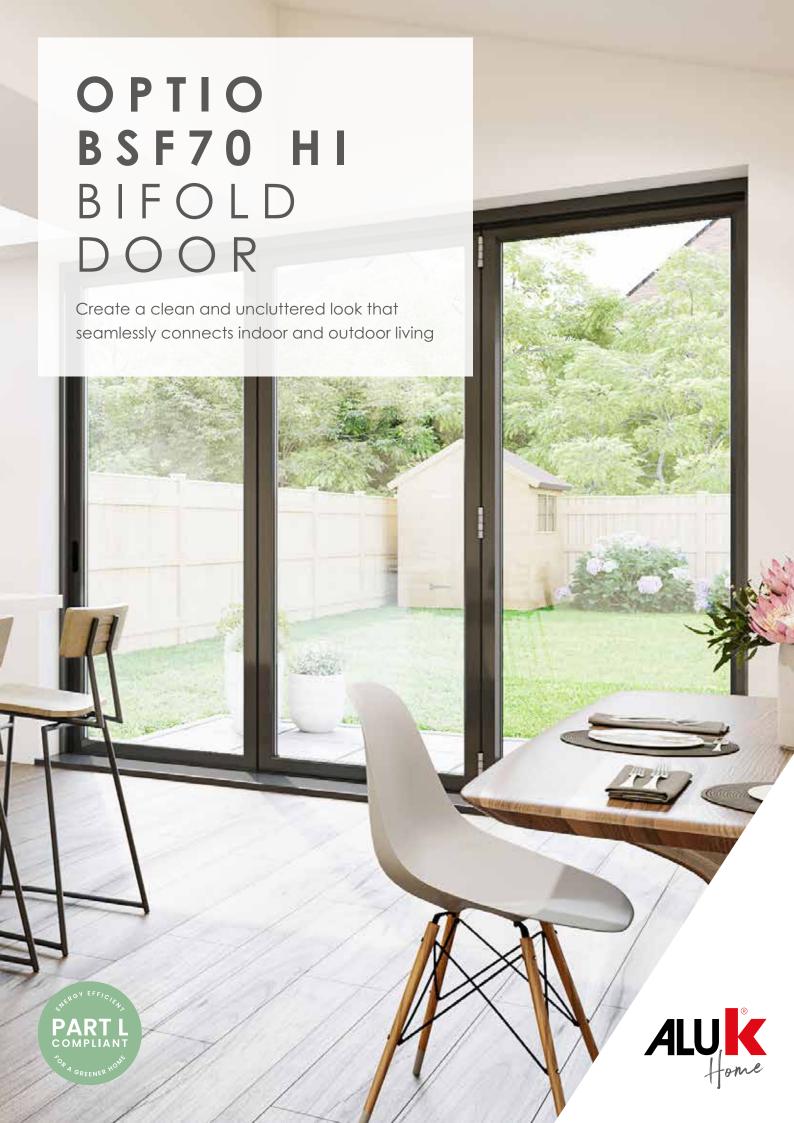

## OPEN UP YOUR LIVING SPACE

Remove the boundaries between inside and out with our all aluminium OPTIO BSF70 Bifold Doors. When closed, the slim sightlines and large glazed areas flood your inside space with natural light, and when open our unique door handle allows for the uniform stacking of panels. All designed to create a clean and uncluttered look, seamlessly connecting indoor and outdoor living.