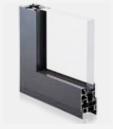

T is at home in any style of property, from the ground floor upward.

# MATCH YOUR STYLE

Clean lines and easy operation mean the 58BW TBT is right at home in your new build or existing home. Choose from a wide range of openings and customise your windows in contemporary or square sash designs. Then take your design a step further with the perfect colour and textured finish from the AluK Colour Collection for that extra level of personalisation.

### SAFE AND SOUND

With excellent air, water and wind resistance test results, this window has been designed to keep your home warm and withstand the worst of the British weather. With full PAS 24 and Secured By Design accreditation, your new windows will leave you feeling totally safe as well as stylish.

## THE FINER DETAILS

### Frame styles



SQUARE

### Technical data

| U-value (double glazing)   | 1.5 W/m²K             |
|----------------------------|-----------------------|
| U-value (triple glazing)   | 1.3 W/m²K             |
| Window Energy Rating (WER) | B - C                 |
| Air Permeability           | Class 4 (600 Pa)      |
| Water Tightness            | Class 8a (450 Pa)     |
| Wind Resistance            | Class E2400 (2400 Pa) |
| Max size                   | 1725mm w x 2300mm h   |
| PAS 24 & SBD               | ✓                     |
|                            |                       |

### Configurations