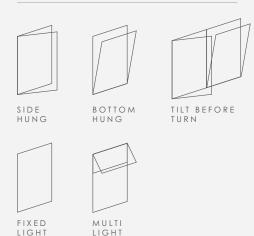

worst of the British weather. With full PAS 24 and Secured By Design accreditation, your new windows will leave you feeling totally safe as well as stylish.

## THE FINER DETAILS

### Frame styles



SQUARE

### Technical data

| U-value (double glazing)   | 1.5 W/m²K             |
|----------------------------|-----------------------|
| U-value (triple glazing)   | 1.3 W/m²K             |
| Window Energy Rating (WER) | B - C                 |
| Air Permeability           | Class 4 (600 Pa)      |
| Water Tightness            | Class 8a (450 Pa)     |
| Wind Resistance            | Class E2400 (2400 Pa) |
| Max size                   | 1725mm w x 2300mm h   |
| PAS 24 & SBD               | ✓                     |
|                            |                       |

### Configurations