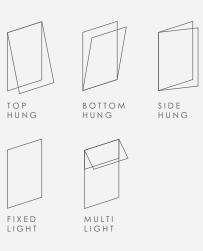

ndows will give you stylish design options, an accessible price, and higher energy ratings for a warmer home.

## MATCH YOUR STYLE

Create your window your way, blend in or stand out, with our range of customisations and colours. From a choice of sash styles, openings, glazing bars, and leaded glass, to our AluK colour range specifically designed to bring you the latest in colour and textured finishes that give your home that extra level of personalisation.

## SAFF AND SOUND

With excellent air, water and wind resistance test results, this window has been designed to withstand the worst of the British weather. With full PAS 24 and Secured By Design accreditation you can feel completely safe as well as stylish.

# THE FINER DETAILS

#### Frame styles







STEPPED EDGE

# Configurations





#### Technical data

| U-value (double glazing)   | 1.5 W/m²K             |
|----------------------------|-----------------------|
| U-value (triple glazing)   | 1.2 W/m²K             |
| Window Energy Rating (WER) | A - B                 |
| Air Permeability           | Class 4 (600 Pa)      |
| Water Tightness            | Class 9a (600 Pa)     |
| Wind Resistance            | Class E2400 (2400 Pa) |
| Max size - Top Hung        | 1400mm w x 1200mm h   |
| PAS 24 & SBD               | ✓                     |