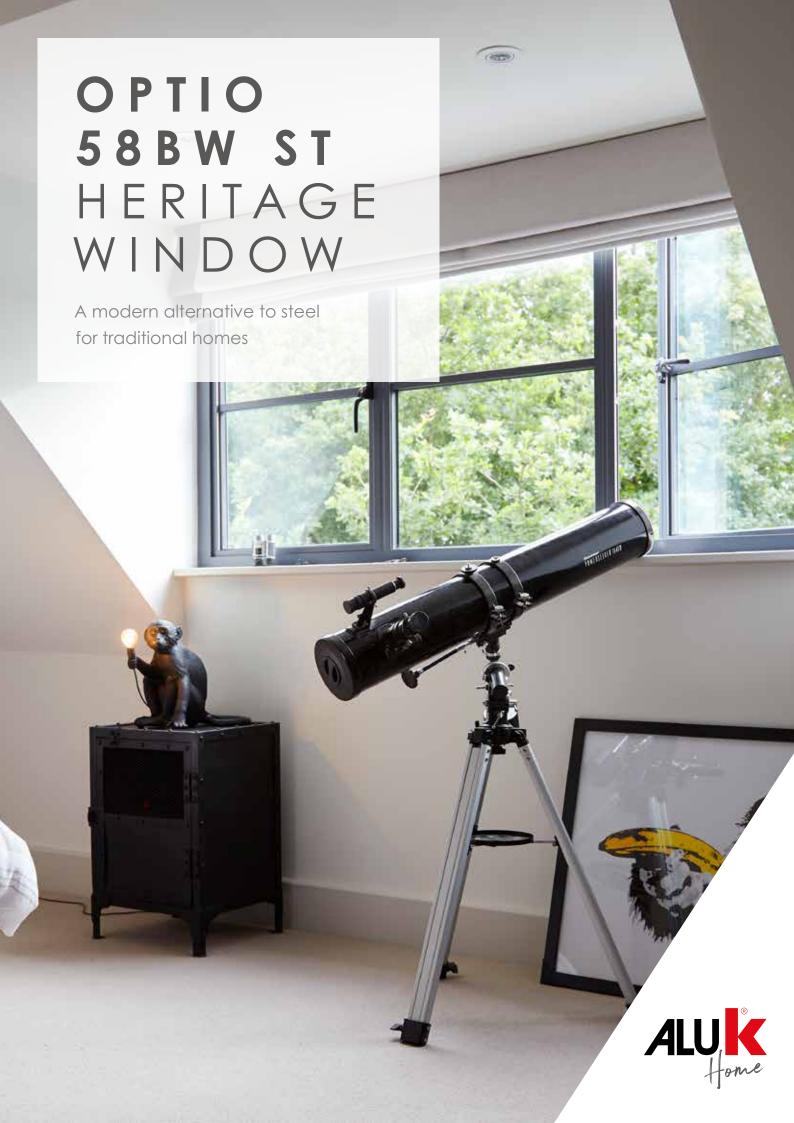

# VINTAGE BEAUTY, MODERN BENEFITS

Introducing our aluminium Heritage Window Collection. Offering you all the style and elegance of steel windows; with the energy-efficiency, acoustic performance, and security of modern windows. Whether you are replacing original steel frames in a conservation area or restoring your property to its former glory, choosing AluK aluminium windows will give you stylish design options, an accessible price, and higher energy ratings for a warmer home.

## MATCH YOUR STYLE

Create your window your way, blend in or stand out, with our range of customisations and colours. From a choice of sash styles, openings, glazing bars, and leaded glass, to our AluK colour range specifically designed to bring you the latest in colour and textured finishes that give your home that extra level of personalisation.