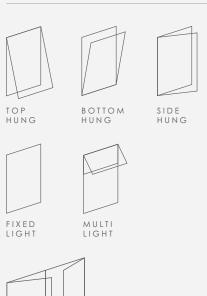

been designed to withstand the worst of the British weather. With full PAS 24 and Secured By Design accreditation you can feel completely safe as well as stylish.

## THE FINER DETAILS

#### Frame styles



#### Technical data

| U-value (double glazing)   | 1.4 W/m²K             |
|----------------------------|-----------------------|
| U-value (triple glazing)   | 1.0 W/m²K             |
| Window Energy Rating (WER) | A - B                 |
| Air Permeability           | Class 4 (600 Pa)      |
| Water Tightness            | Class E1500 (1500 Pa) |
| Wind Resistance            | Class E2400 (2400 Pa) |
| Max size - Top Hung        | 1500mm w x 1250mm h   |
| PAS 24 & SBD               | ✓                     |
|                            |                       |

#### Configurations