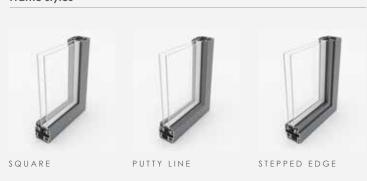

er glory, choosing AluK aluminium windows will give you stylish design options, an accessible price, and higher energy ratings for a warmer home.

## MATCH YOUR STYLE

Create your window your way, blend in or stand out, with our range of customisations and colours. From a choice of sash styles, openings, glazing bars, and leaded glass, to our AluK colour range specifically designed to bring you the latest in colour and textured finishes that give your home that extra level of personalisation.

### SAFE AND SOUND

With excellent air, water and wind resistance test results, this window has been designed to withstand the worst of the British weather. With full PAS 24 and Secured By Design accreditation you can feel completely safe as well as stylish.

## THE FINER DETAILS

#### Frame styles



#### Technical data

| U-value (double glazing)   | 1.4 W/m²K             |
|----------------------------|-----------------------|
| U-value (triple glazing)   | 1.0 W/m²K             |
| Window Energy Rating (WER) | A - B                 |
| Air Permeability           | Class 4 (600 Pa)      |
| Water Tightness            | Class E1500 (1500 Pa) |
| Wind Resistance            | Class E2400 (2400 Pa) |
| Max size - Top Hung        | 1500mm w x 1250mm h   |
| PAS 24 & SBD               | ✓                     |
|                            |                       |

#### Configurations