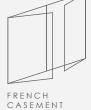

en designed to withstand the worst of the British weather. With full PAS 24 and Secured By Design accreditation you can feel completely safe as well as stylish.

## THE FINER DETAILS

#### Frame styles



#### Technical data

| U-value (double glazing)   | 1.4 W/m²K             |
|----------------------------|-----------------------|
| U-value (triple glazing)   | 1.0 W/m²K             |
| Window Energy Rating (WER) | A - B                 |
| Air Permeability           | Class 4 (600 Pa)      |
| Water Tightness            | Class E1500 (1500 Pa) |
| Wind Resistance            | Class E2400 (2400 Pa) |
| Max size - Top Hung        | 1500mm w x 1250mm h   |
| PAS 24 & SBD               | ✓                     |
|                            |                       |

#### Configurations