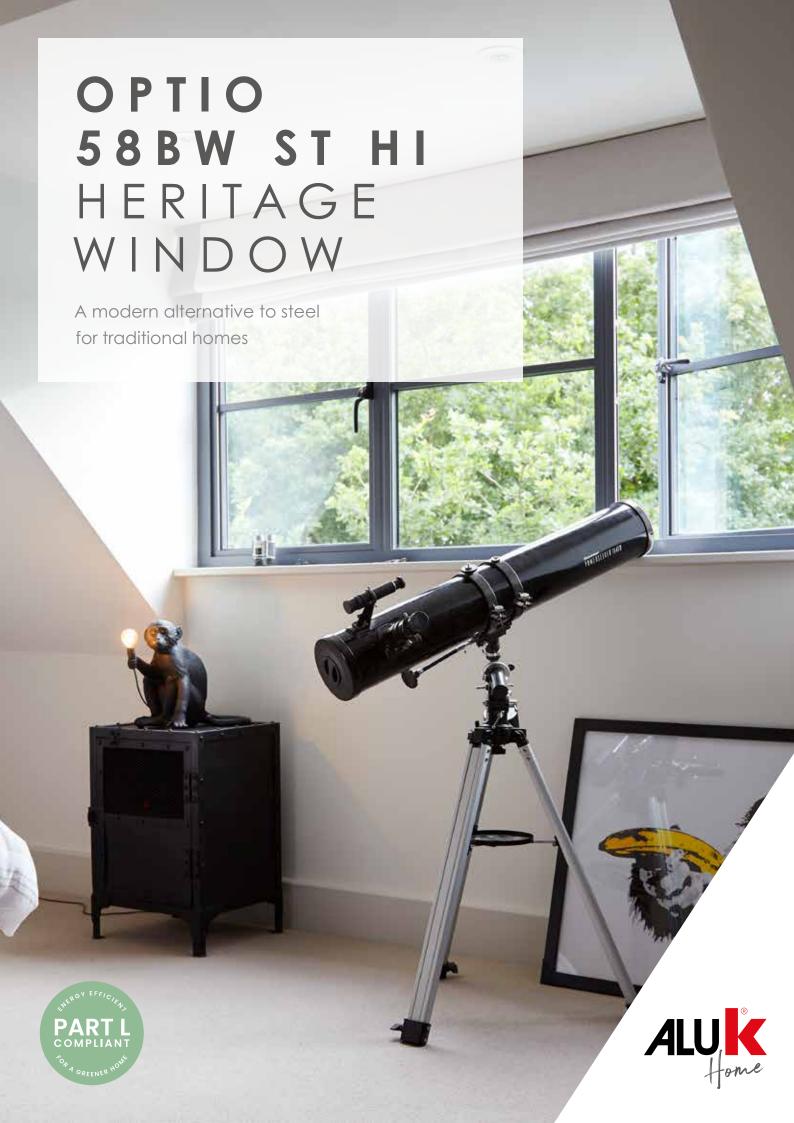

# VINTAGE BEAUTY, MODERN BENEFITS

Introducing our aluminium Heritage Window Collection. Offering you all the style and elegance of steel windows; with the energy-efficiency, acoustic performance, and security of modern windows. Whether you are replacing original steel frames in a conservation area or restoring your property to its former glory, choosing AluK aluminium windows will give you stylish design options, an accessible price, and higher energy ratings for a warmer home.