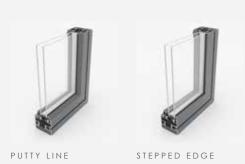

# MATCH YOUR STYLE

That desirable flush shadow line can be customised with a choice of contemporary flat, heritage stepped edge or traditional putty line sash styles to suit your property. Add glazing bars for period charm or frame your outside view with large picture windows. With a wide range of configurations, from French Casement to bay windows, and the latest in colour and textured finishes, the 58BW ST Flush allows you to create your window your way.

### Frame styles