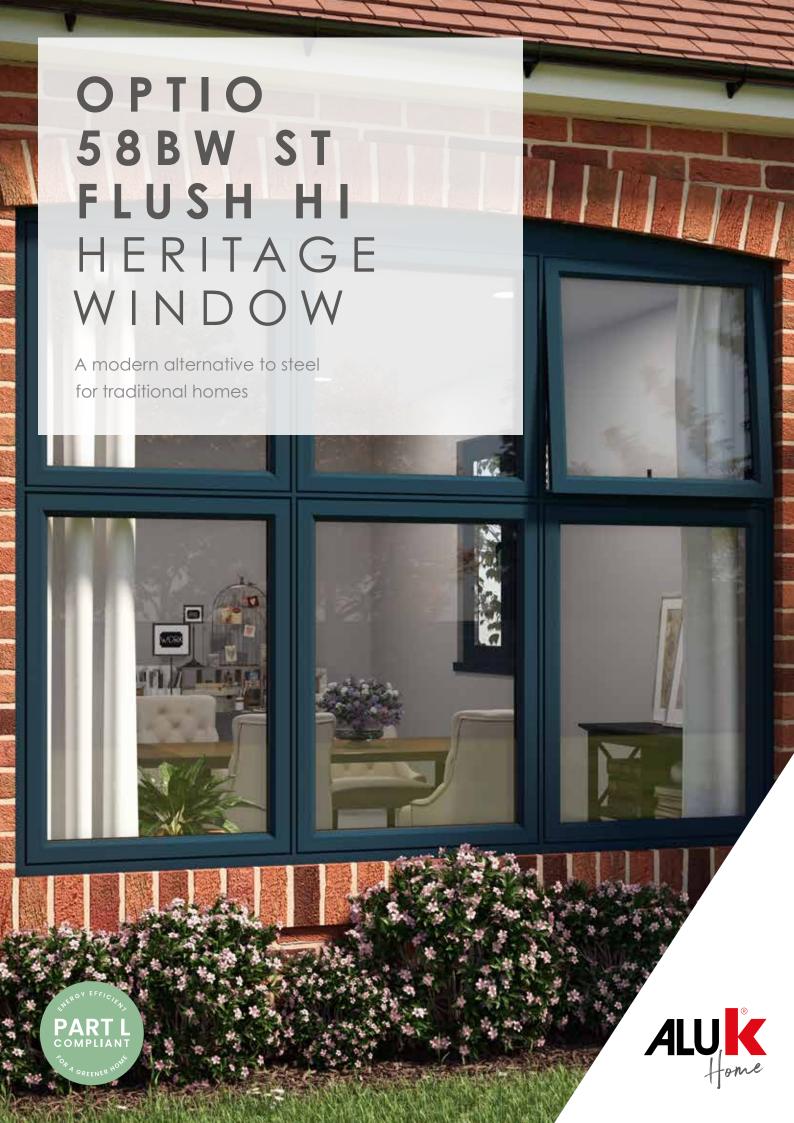

## A FLUSH FINISH AND SLIMMER SASH

Less is most definitely more when it comes to the OPTIO 58BW ST Flush window. With a high end, minimalist frame design and slim sightlines, the 58BW ST Flush is the perfect choice for contemporary new build and refurbishment projects. With a choice of slim sashes and a range of window configuration options, the 58BW ST Flush can be used to achieve a sleek, minimal aesthetic to suit any project.

# MATCH YOUR STYLE

That desirable flush shadow line can be customised with a choice of contemporary flat, heritage stepped edge or traditional putty line sash styles to suit your property. Add glazing bars for period charm or frame your outside view with large picture windows. With a wide range of configurations, from French Casement to bay windows, and the latest in colour and textured finishes, the 58BW ST Flush allows you to create your window your way.

## SAFF AND SOUND

With excellent air, water and wind resistance test results, this window has been designed to withstand the worst of the British weather. With full PAS 24 and Secured By Design accreditation you can feel completely safe as well as stylish.