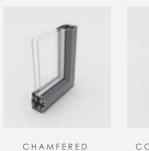

self-build, with the OPTIO casement window there'll be a choice for you.

## MATCH YOUR STYLE

Create your window your way; blend in or stand out with our range of customisations and colours. From a choice of sash styles, openings, configurations and glazing bars, to our AluK colour range specifically designed to bring you the latest in colour and textured finishes, the 58BW Casement range gives your home that extra level of personalisation.

### SAFE AND SOUND

With excellent air, water and wind resistance test results, this window has been designed to keep your home warm and withstand the worst of the British weather. With full PAS 24 and Secured By Design accreditation, your new windows will leave you feeling totally safe as well as stylish.

#### THE FINER DETAILS

#### Frame styles





70 M M

CONTEMPORARY

Configurations



# Technical data

| U-value (double glazing)   | 1.4 W/m²K             |
|----------------------------|-----------------------|
| U-value (triple glazing)   | 1.2 W/m²K             |
| Window Energy Rating (WER) | B - C                 |
| Air Permeability           | Class 4 (600 Pa)      |
| Water Tightness            | Class 9a (600 Pa)     |
| Wind Resistance            | Class E2400 (2400 Pa) |
| Max size - Top/Bottom Hung | 1750 w x 2500 h       |
| PAS 24 & SBD               | ✓                     |