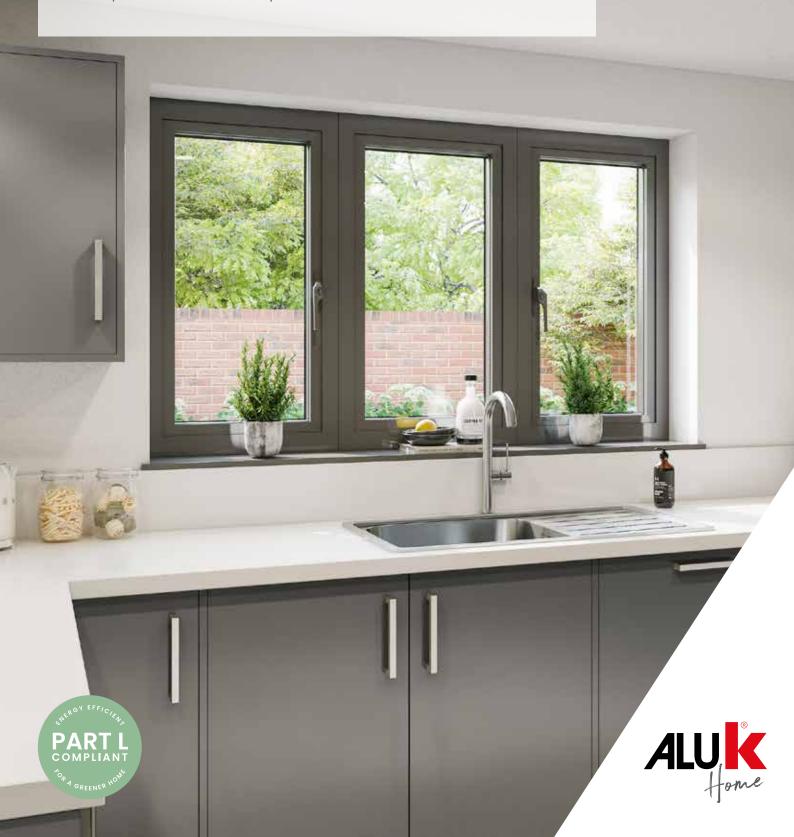

The versatile window, packed with performance and style

### DESIGNED AROUND YOU

Packed with versatile design choices, flexible configurations, and high energy performance, the OPTIO 58BW Casement is the window of choice for modern living. Whether your home is a Victorian semi, a country cottage, a Georgian townhouse or a contemporary self-build, with the OPTIO casement window there'll be a choice for you.

## MATCH YOUR STYLE

Create your window your way; blend in or stand out with our range of customisations and colours. From a choice of sash styles, openings, configurations and glazing bars, to our AluK colour range specifically designed to bring you the latest in colour and textured finishes, the 58BW Casement range gives your home that extra level of personalisation.