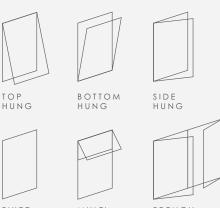

w there'll be a choice for you.

## MATCH YOUR STYLE

Create your window your way; blend in or stand out with our range of customisations and colours. From a choice of sash styles, openings, configurations and glazing bars, to our AluK colour range specifically designed to bring you the latest in colour and textured finishes, the 58BW Casement range gives your home that extra level of personalisation.

### SAFE AND SOUND

With excellent air, water and wind resistance test results, this window has been designed to keep your home warm and withstand the worst of the British weather. With full PAS 24 and Secured By Design accreditation, your new windows will leave you feeling totally safe as well as stylish.

#### THE FINER DETAILS

#### Frame styles





70 M M

CONTEMPORARY

Configurations



# Technical data

| U-value (double glazing)   | 1.4 W/m²K             |
|----------------------------|-----------------------|
| U-value (triple glazing)   | 1.2 W/m²K             |
| Window Energy Rating (WER) | B - C                 |
| Air Permeability           | Class 4 (600 Pa)      |
| Water Tightness            | Class 9a (600 Pa)     |
| Wind Resistance            | Class E2400 (2400 Pa) |
| Max size - Top/Bottom Hung | 1750 w x 2500 h       |
| PAS 24 & SBD               | ✓                     |