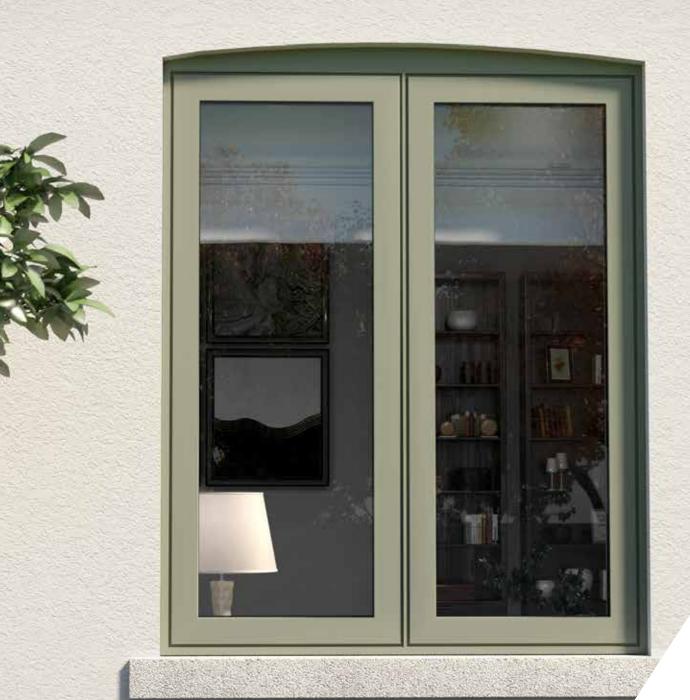

# OPTIO 58BW FLUSH WINDOW

The perfect choice for contemporary new build and refurbishment projects

# A FLAWLESS FLUSH FINISH

Less is most definitely more when it comes to the OPTIO 58BW Flush window. With a high end, minimalist frame design and slim sightlines, the 58BW Flush is the perfect choice for contemporary new build and refurbishment projects. With a choice of slim sashes and a range of window configuration options, the 58BW Flush can be used to achieve a sleek, minimal aesthetic to suit any project.

# MATCH YOUR STYLE

That desirable flush shadow line can be customised with a choice of flat or chamfered sash styles to suit your property. Add glazing bars for period charm or frame your outside view with large picture windows. With a wide range of configurations, from French Casement to bay windows, and the latest in colour and textured finishes, the 58BW Flush allows you to create your window your way.