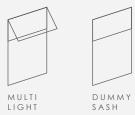

l PAS 24 and Secured By Design accreditation your new windows will leave you feeling totally safe as well as stylish.

# THE FINER DETAILS

### Frame styles



| Technical d | ata |
|-------------|-----|
|-------------|-----|

| U-value (double glazing)   | 1.5 W/m²K             |
|----------------------------|-----------------------|
| Window Energy Rating (WER) | B - C                 |
| Air Permeability           | Class 4 (600 Pa)      |
| Water Tightness            | Class 9a (600 Pa)     |
| Wind Resistance            | Class E2400 (2400 Pa) |
| Max size Top Hung          | 1400mm w x 1200mm h   |
| Max size Side Hung         | 700mm w x 1400mm h    |
| PAS 24 & SBD               | ✓                     |
|                            |                       |

### Configurations