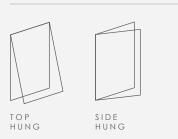

ull PAS 24 and Secured By Design accreditation your new windows will leave you feeling totally safe as well as stylish.

# THE FINER DETAILS

### Frame styles



| Technical d | ata |
|-------------|-----|
|-------------|-----|

| U-value (double glazing)   | 1.5 W/m²K             |
|----------------------------|-----------------------|
| Window Energy Rating (WER) | B - C                 |
| Air Permeability           | Class 4 (600 Pa)      |
| Water Tightness            | Class 9a (600 Pa)     |
| Wind Resistance            | Class E2400 (2400 Pa) |
| Max size Top Hung          | 1400mm w x 1200mm h   |
| Max size Side Hung         | 700mm w x 1400mm h    |
| PAS 24 & SBD               | ✓                     |
|                            |                       |

### Configurations