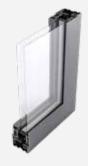

### Frame styles

| Technical d | ata |
|-------------|-----|
|-------------|-----|

| U-value (double glazing)   | 1.5 W/m²K             |
|----------------------------|-----------------------|
| Window Energy Rating (WER) | B - C                 |
| Air Permeability           | Class 4 (600 Pa)      |
| Water Tightness            | Class 9a (600 Pa)     |
| Wind Resistance            | Class E2400 (2400 Pa) |
| Max size Top Hung          | 1400mm w x 1200mm h   |
| Max size Side Hung         | 700mm w x 1400mm h    |
| PAS 24 & SBD               | ✓                     |
|                            |                       |