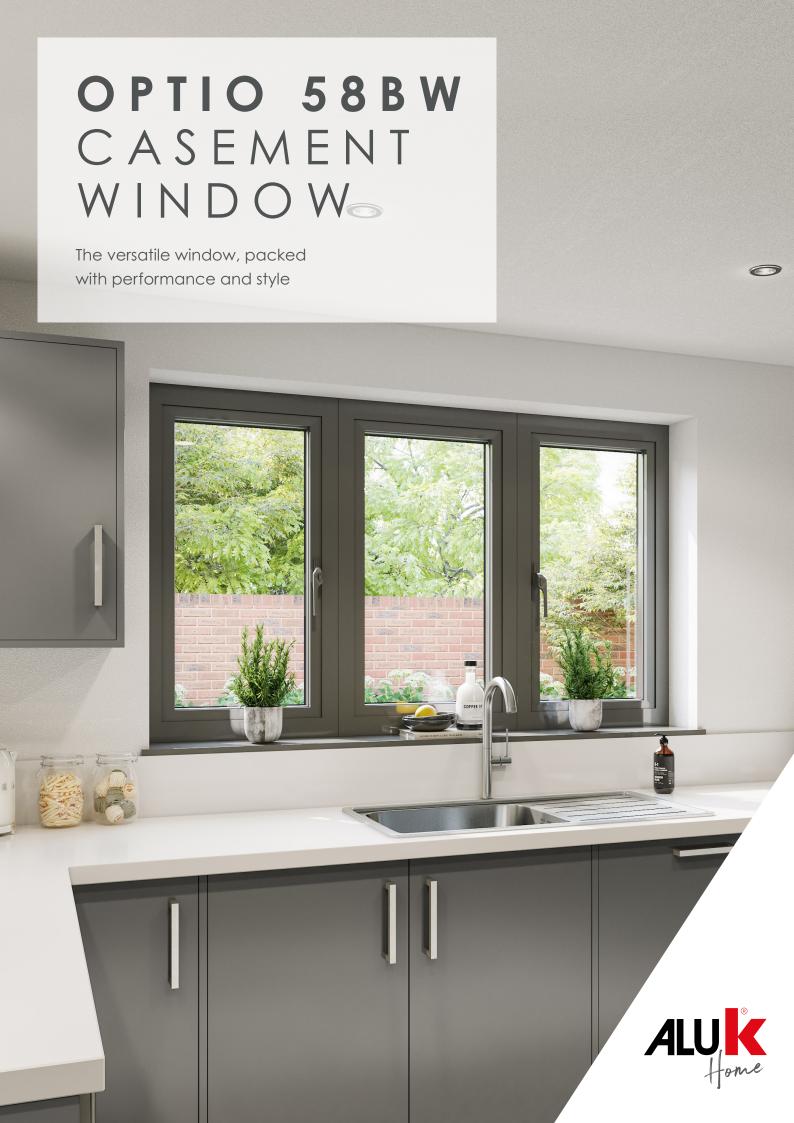

## DESIGNED AROUND YOU

Packed with versatile design choices, flexible configurations, and high energy performance, the OPTIO 58BW Casement is the window of choice for modern living. Whether your home is a Victorian semi, a country cottage, a Georgian townhouse or a contemporary self-build, with the OPTIO casement window there'll be a choice for you.

# MATCH YOUR STYLE

Create your window your way; blend in or stand out with our range of customisations and colours. From a choice of sash styles, openings, configurations and glazing bars, to our AluK colour range specifically designed to bring you the latest in colour and textured finishes, the 58BW Casement range gives your home that extra level of personalisation.

### SAFE AND SOUND

With excellent air, water and wind resistance test results, this window has been designed to keep your home warm and withstand the worst of the British weather. With full PAS 24 and Secured By Design accreditation, your new windows will leave you feeling totally safe as well as stylish.