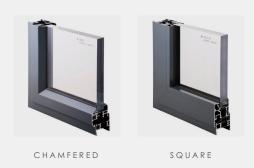

ary self-build, with the OPTIO casement window there'll be a choice for you.

# MATCH YOUR STYLE

Create your window your way; blend in or stand out with our range of customisations and colours. From a choice of sash styles, openings, configurations and glazing bars, to our AluK colour range specifically designed to bring you the latest in colour and textured finishes, the 58BW Casement range gives your home that extra level of personalisation.

### SAFE AND SOUND

With excellent air, water and wind resistance test results, this window has been designed to keep your home warm and withstand the worst of the British weather. With full PAS 24 and Secured By Design accreditation, your new windows will leave you feeling totally safe as well as stylish.

### THE FINER DETAILS

### Frame styles



#### Technical data

| U-value (double glazing)   | 1.5 W/m²K             |
|----------------------------|-----------------------|
| U-value (triple glazing)   | 1.2 W/m²K             |
| Window Energy Rating (WER) | B - C                 |
| Air Permeability           | Class 4 (600 Pa)      |
| Water Tightness            | Class 9a (600 Pa)     |
| Wind Resistance            | Class E2400 (2400 Pa) |
| Max size - Top/Bottom Hung | 1750 w x 2500 h       |
| Max size - Side Hung       | 1300 w x 1750 h       |
| PAS 24 & SBD               | ✓                     |

### Configurations