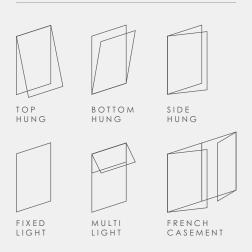

nd the worst of the British weather. With full PAS 24 and Secured By Design accreditation, your new windows will leave you feeling totally safe as well as stylish.

### THE FINER DETAILS

### Frame styles



#### Technical data

| U-value (double glazing)   | 1.5 W/m²K             |
|----------------------------|-----------------------|
| U-value (triple glazing)   | 1.2 W/m²K             |
| Window Energy Rating (WER) | B - C                 |
| Air Permeability           | Class 4 (600 Pa)      |
| Water Tightness            | Class 9a (600 Pa)     |
| Wind Resistance            | Class E2400 (2400 Pa) |
| Max size - Top/Bottom Hung | 1750 w x 2500 h       |
| Max size - Side Hung       | 1300 w x 1750 h       |
| PAS 24 & SBD               | ✓                     |

### Configurations