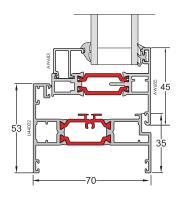

## **SPECIFICATION:**

Profile: AluK Advanced Plus Glazing

Outerframe: U44002 Direct Fix Standard Flush Frame

Bead: Int glazed - 28mm Square Bead

U44003 Direct Fix Standard Flush Frame Gasket: 3mm glazing wedge

Sash: AW614 - Internally glazed flat sash Hardware: Securistyle hinges with high security

shootbolt locking system

AW685 - Internally glazed flat line T sash

Handle: Alpha Greenteq locking handle

AW686 - Internally glazed stepped edge Frame

sash **Extender:** 20mm or 40mm

**Glazing:** 28mm sealed unit **Cill Options:** 95mm, 150mm or 190mm

The specification detailed above is specific to the Flush Window order form. If you require a different window specification, please use the standard Aluminium window order form found on our website.