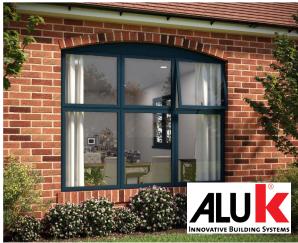

The innovative aluminium flush window from AluK is the stylish and durable alternative for timber windows.

With minimal sightlines the contemporary and a slim line 45mm sash, the flush window enjoys maximum weather resistance as well as all the familiar features of the 58BW collection.

## FLUSH ALUMINIUM WINDOW

Perfect for contemporary new-builds and refurbishment projects, these aluminium flush windows are stylish, durable and the ideal alternative for timber windows.