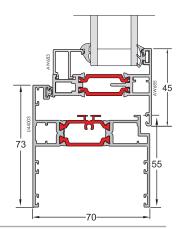

The innovative aluminium flush window from AluK is the stylish and durable alternative for timber windows.

With minimal sightlines the contemporary and a slim line 45mm sash, the flush window enjoys maximum weather resistance as well as all the familiar features of the 58BW collection.

## Open out sashes include:

- Casement, top and side-hung and fixed lights.
- French casements (floating mullion not an option).
- All fixed panes must have dummy sashes.

- 45mm ultra-slim sash offers slimmer sightlines to suit a range of property styles
- Flush shadow line can be complimented with a choice of flat, putty line or stepped edge vent styles
- Shootbolt multi-point locking hardware for enhanced security
- Double or triple\* glazing options.\*Triple glazing only available with AW685 sash.

## **SPECIFICATION:**

Profile: AluK Advanced Plus Glazing

Outerframe: U44002 Direct Fix Standard Flush Frame

Bead: Int glazed - 28mm Square Bead

U44003 Direct Fix Standard Flush Frame Gasket: 3mm glazing wedge

Sash: AW614 - Internally glazed flat sash Hardware: Securistyle hinges with high security

shootbolt locking system

AW685 - Internally glazed flat line T sash

Handle: Alpha Greenteq locking handle

AW686 - Internally glazed stepped edge Frame

sash **Extender:** 20mm or 40mm

**Glazing:** 28mm sealed unit **Cill Options:** 95mm, 150mm or 190mm

The specification detailed above is specific to the Flush Window order form. If you require a different window specification, please use the standard Aluminium window order form found on our website.