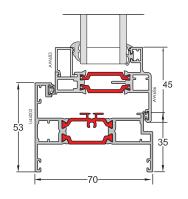

The innovative aluminium flush window from AluK is the stylish and durable alternative for timber windows.

With minimal sightlines the contemporary and a slim line 45mm sash, the flush window enjoys maximum weather resistance as well as all the familiar features of the 58BW collection.

## Open out sashes include:

- Casement, top and side-hung and fixed lights.
- French casements (floating mullion not an option).
- All fixed panes must have dummy sashes.

- 45mm ultra-slim sash offers slimmer sightlines to suit a range of property styles
- Flush shadow line can be complimented with a choice of flat, putty line or stepped edge vent styles
- Shootbolt multi-point locking hardware for enhanced security
- Double or triple\* glazing options.\*Triple glazing only available with AW685 sash.

## **SPECIFICATION:**

Profile: AluK Advanced Plus Glazing

Outerframe: U44002 Direct Fix Standard Flush Frame

Bead: Int glazed - 28mm Square Bead

U44003 Direct Fix Standard Flush Frame Gasket: 3mm glazing wedge

Sash: AW614 - Internally glazed flat sash Hardware: Securistyle hinges with high security

shootbolt locking system

AW685 - Internally glazed flat line T sash

Handle: Alpha Greenteq locking handle

AW686 - Internally glazed stepped edge Frame

sash **Extender:** 20mm or 40mm

**Glazing:** 28mm sealed unit **Cill Options:** 95mm, 150mm or 190mm

The specification detailed above is specific to the Flush Window order form. If you require a different window specification, please use the standard Aluminium window order form found on our website.