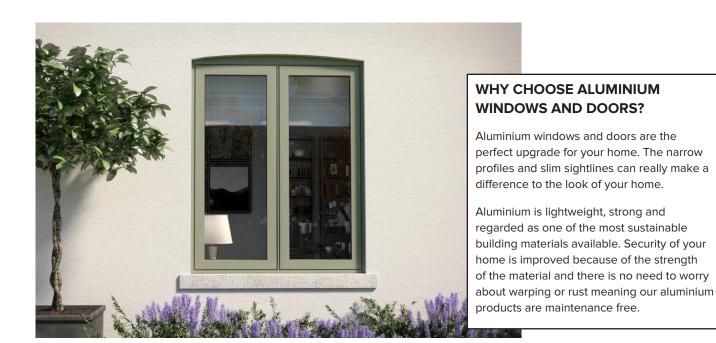

## FLUSH ALUMINIUM WINDOW

Perfect for contemporary new-builds and refurbishment projects, these aluminium flush windows are stylish, durable and the ideal alternative for timber windows.

The innovative aluminium flush window from AluK is the stylish and durable alternative for timber windows.

With minimal sightlines the contemporary and a slim line 45mm sash, the flush window enjoys maximum weather resistance as well as all the familiar features of the 58BW collection.