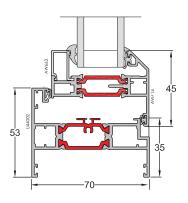

The innovative aluminium flush window from AluK is the stylish and durable alternative for timber windows.

With minimal sightlines the contemporary and a slim line 45mm sash, the flush window enjoys maximum weather resistance as well as all the familiar features of the 58BW collection.

## Open out sashes include:

- Casement, top and side-hung and fixed lights.
- French casements (floating mullion not an option).
- All fixed panes must have dummy sashes.

- 45mm ultra-slim sash offers slimmer sightlines to suit a range of property styles
- Flush shadow line can be complimented with a choice of flat, putty line or stepped edge vent styles
- Shootbolt multi-point locking hardware for enhanced security
- Double or triple\* glazing options.\*Triple glazing only available with AW685 sash.

## **SPECIFICATION:**

Profile: AluK Advanced Plus Glazing

Outerframe: U44002 Direct Fix Standard Flush Frame

Bead: Int glazed - 28mm Square Bead

U44003 Direct Fix Standard Flush Frame Gasket: 3mm glazing wedge

Sash: AW614 - Internally glazed flat sash Hardware: Securistyle hinges with high security

shootbolt locking system

AW685 - Internally glazed flat line T sash

Handle: Alpha Greenteq locking handle

AW686 - Internally glazed stepped edge Frame

sash **Extender:** 20mm or 40mm

**Glazing:** 28mm sealed unit **Cill Options:** 95mm, 150mm or 190mm

The specification detailed above is specific to the Flush Window order form. If you require a different window specification, please use the standard Aluminium window order form found on our website.