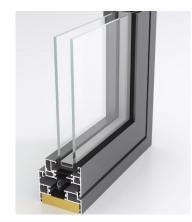

## FLUSH ALUMINIUM WINDOW

Perfect for contemporary new-builds and refurbishment projects, these aluminium flush windows are stylish, durable and the ideal alternative for timber windows.