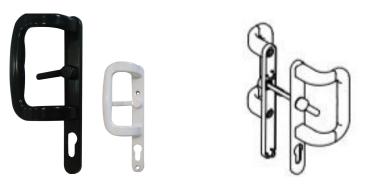

## **SLIDING DOOR P HANDLE**

#### P HANDLE WITH CYLINDER

- Can be used as Left or Right Handed
- \* Available in White, Satin Silver, Black and Chrome