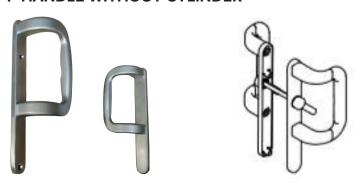

#### P HANDLE WITHOUT CYLINDER

- Can be used as Left or Right Handed
- Available in White, Satin Silver, Black and Chrome

For further assistance, call 01702 899440

www.alu-tec.co.uk