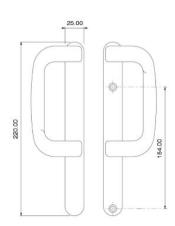

#### **D HANDLE WITH CYLINDER**

- Handles to be ordered as handed Right or Left
- Available in White, Satin Silver and Black

## P HANDLE WITHOUT CYLINDER

- Handles to be ordered as handed Right or Left
- Available in White, Satin Silver and Black

For further assistance, call 01702 899440

www.alu-tec.co.uk