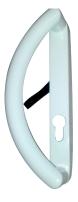

#### P HANDLE WITH CYLINDER

- Can be used as Left or Right Handed
- \* Available in White, Satin Silver, Black and Chrome