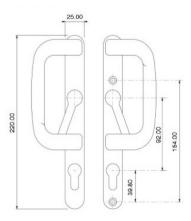

#### P HANDLE WITH CYLINDER

- Can be used as Left or Right Handed
- \* Available in White, Satin Silver, Black and Chrome

#### P HANDLE WITHOUT CYLINDER

- Can be used as Left or Right Handed
- Available in White, Satin Silver, Black and Chrome

For further assistance, call 01702 899440

www.alu-tec.co.uk