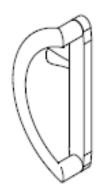

## P HANDLE WITHOUT CYLINDER

- Handles to be ordered as handed Right or Left
- Available in White, Satin Silver and Black

For further assistance, call 01702 899440

www.alu-tec.co.uk