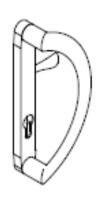

#### **D HANDLE WITH CYLINDER**

- Handles to be ordered as handed Right or Left
- Available in White, Satin Silver and Black