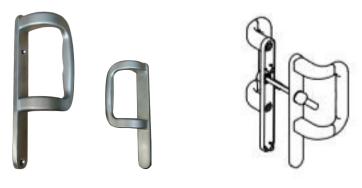

## **SLIDING DOOR D HANDLE**

#### **D HANDLE WITH CYLINDER**

- For use with enhanced security locks
- Handles to be ordered as handed Right or Left
- Available in White, Satin Silver and Black

#### **D HANDLE WITHOUT CYLINDER**

- For use with enhanced security locks
- Handles to be ordered as handed Right or Left
- \* Available in White, Satin Silver and Black