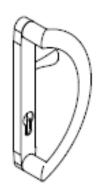

#### **D HANDLE WITH CYLINDER**

- For use with enhanced security locks
- Handles to be ordered as handed Right or Left
- Available in White, Satin Silver and Black