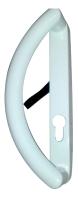

### P HANDLE WITH CYLINDER

- Can be used as Left or Right Handed
- \* Available in White, Satin Silver, Black and Chrome