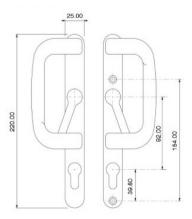

# **SLIDING DOOR P HANDLE**

### P HANDLE WITH CYLINDER

- Can be used as Left or Right Handed
- \* Available in White, Satin Silver, Black and Chrome

## P HANDLE WITHOUT CYLINDER

- Can be used as Left or Right Handed
- Available in White, Satin Silver, Black and Chrome

For further assistance, call 01702 899440

www.alu-tec.co.uk