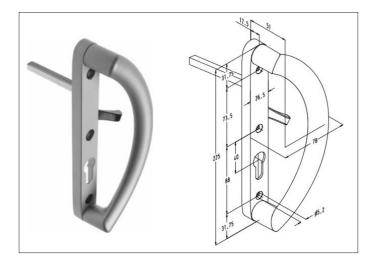

## **SLIDING DOOR D HANDLE**

#### **D HANDLE WITH CYLINDER**

- For use with enhanced security locks
- Handles to be ordered as handed Right or Left
- Available in White, Satin Silver and Black

#### **D HANDLE WITHOUT CYLINDER**

- For use with enhanced security locks
- Handles to be ordered as handed Right or Left
- \* Available in White, Satin Silver and Black