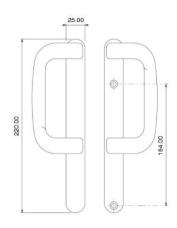

## **SLIDING DOOR D HANDLE**

#### **D HANDLE WITH CYLINDER**

- For use with enhanced security locks
- Handles to be ordered as handed Right or Left
- Available in White, Satin Silver and Black

#### **D HANDLE WITHOUT CYLINDER**

- For use with enhanced security locks
- Handles to be ordered as handed Right or Left
- \* Available in White, Satin Silver and Black