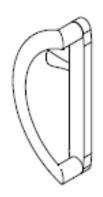

#### **D HANDLE WITHOUT CYLINDER**

- For use with enhanced security locks
- Handles to be ordered as handed Right or Left
- \* Available in White, Satin Silver and Black