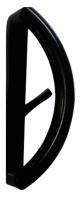

## P HANDLE WITHOUT CYLINDER

- Can be used as Left or Right Handed
- Available in White, Satin Silver, Black and Chrome

For further assistance, call 01702 899440

www.alu-tec.co.uk