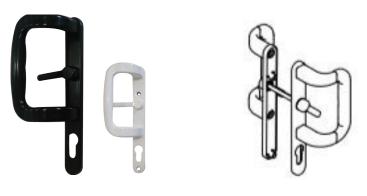

# **SLIDING DOOR P HANDLE**

### P HANDLE WITH CYLINDER

- Can be used as Left or Right Handed
- \* Available in White, Satin Silver, Black and Chrome

## P HANDLE WITHOUT CYLINDER

- Can be used as Left or Right Handed
- Available in White, Satin Silver, Black and Chrome

For further assistance, call 01702 899440

www.alu-tec.co.uk