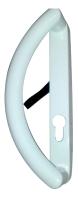

# **SLIDING DOOR P HANDLE**

#### P HANDLE WITH CYLINDER

- Can be used as Left or Right Handed
- \* Available in White, Satin Silver, Black and Chrome