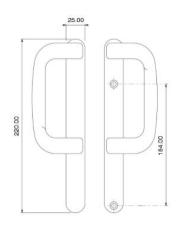

# **SLIDING DOOR D HANDLE**

#### **D HANDLE WITH CYLINDER**

- Handles to be ordered as handed Right or Left
- Available in White, Satin Silver and Black

### **D HANDLE WITHOUT CYLINDER**

- Handles to be ordered as handed Right or Left
- Available in White, Satin Silver and Black

For further assistance, call 01702 899440

www.alu-tec.co.uk

Fletchers Square, Temple Farm Industrial Estate, Southend-on-Sea, Essex SS2 5RN