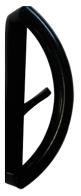

# **SLIDING DOOR P HANDLE**

## P HANDLE WITHOUT CYLINDER

- Can be used as Left or Right Handed
- Available in White, Satin Silver, Black and Chrome

For further assistance, call 01702 899440

www.alu-tec.co.uk