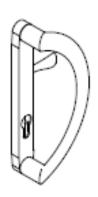

# **SLIDING DOOR D HANDLE**

#### **D HANDLE WITH CYLINDER**

- Handles to be ordered as handed Right or Left
- Available in White, Satin Silver and Black