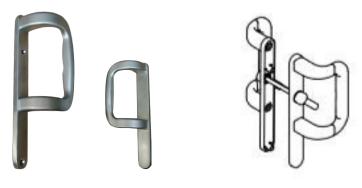

# **SLIDING DOOR D HANDLE**

#### **D HANDLE WITH CYLINDER**

- Handles to be ordered as handed Right or Left
- Available in White, Satin Silver and Black

### **D HANDLE WITHOUT CYLINDER**

- Handles to be ordered as handed Right or Left
- Available in White, Satin Silver and Black

For further assistance, call 01702 899440

www.alu-tec.co.uk

Fletchers Square, Temple Farm Industrial Estate, Southend-on-Sea, Essex SS2 5RN