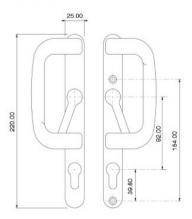

# **SLIDING DOOR P HANDLE**

#### P HANDLE WITH CYLINDER

- Can be used as Left or Right Handed
- \* Available in White, Satin Silver, Black and Chrome

## P HANDLE WITHOUT CYLINDER

- Can be used as Left or Right Handed
- Available in White, Satin Silver, Black and Chrome

For further assistance, call 01702 899440

www.alu-tec.co.uk