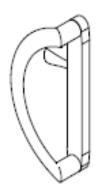

# **SLIDING DOOR D HANDLE**

### **D HANDLE WITHOUT CYLINDER**

- Handles to be ordered as handed Right or Left
- Available in White, Satin Silver and Black

For further assistance, call 01702 899440

www.alu-tec.co.uk

Fletchers Square, Temple Farm Industrial Estate, Southend-on-Sea, Essex SS2 5RN