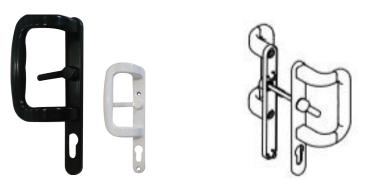

# **SLIDING DOOR P HANDLE**

#### P HANDLE WITH CYLINDER

- Can be used as Left or Right Handed
- \* Available in White, Satin Silver, Black and Chrome

## P HANDLE WITHOUT CYLINDER

- Can be used as Left or Right Handed
- Available in White, Satin Silver, Black and Chrome

For further assistance, call 01702 899440

www.alu-tec.co.uk