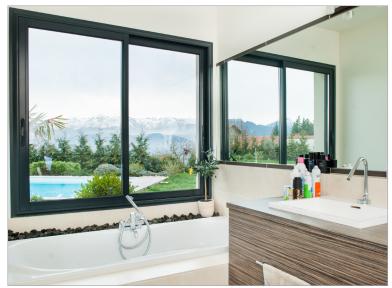

The AluK BSC94 In-line sliding door and window system is manufactured to the highest standards and offers multiple sliding configurations. The stunning design, combined with high performance provides a versatile door and window solution for any project.

The inherent strength of aluminium means that inline sliding doors can accommodate a panel weight of up to 400kg and still retain sightlines as slim as 45mm. This product can be certified as PAS24, with U Values as low as 1.7 W/m<sup>2</sup>K when double glazed.