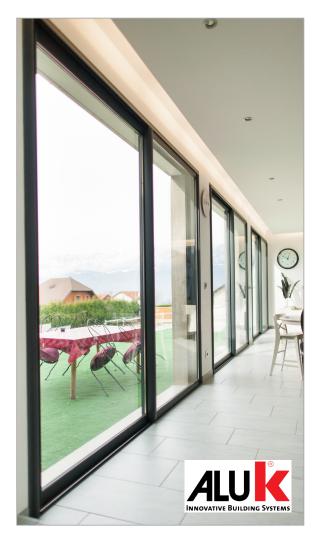

The AluK BSC94 In-line sliding door and window system is manufactured to the highest standards and offers multiple sliding configurations. The stunning design, combined with high performance provides a versatile door and window solution for any project.

The inherent strength of aluminium means that inline sliding doors can accommodate a panel weight of up to 400kg and still retain sightlines as slim as 45mm. This product can be certified as PAS24, with U Values as low as 1.7 W/m<sup>2</sup>K when double glazed.