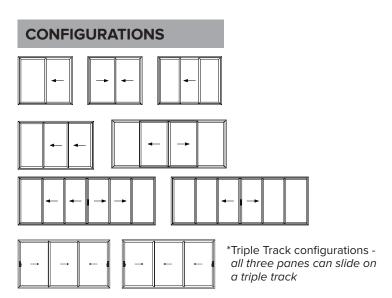

## OPTIO BSC94 IN-LINE SLIDING WINDOW & DOOR SYSTEM

- Anti bi-metal polyamide strip to allow for varying expansion weight
- Slimmer sightline of 45mm available
- Multiple sliding configurations
- Dual or Tri rail options
- Available in single and dual colour; anodised finishes also available
- Range of hardware and security features

The AluK BSC94 In-line sliding door and window system is manufactured to the highest standards and offers multiple sliding configurations. The stunning design, combined with high performance provides a versatile door and window solution for any project.