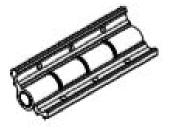

#### **RX703** - Bifold Door Hinge

- BSF70 and F82 Systems
- Available in white, silver and black