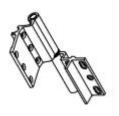

#### RX022 - Two part Door Hinge

- 2 Part Hinge L/H

- Available in white, silver and black

- 2 Part Hinge R/H
- Available in white, silver and black