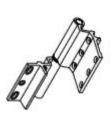

#### RX022 - Two part Door Hinge

- 2 Part Hinge L/H

- Available in white, silver and black

- 2 Part Hinge R/H
- Available in white, silver and black