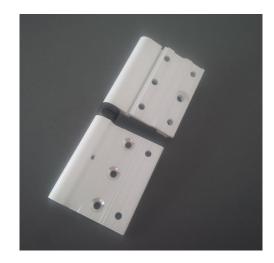

#### RX022 - Two part Door Hinge

- 2 Part Hinge L/H

- Available in white, silver and black

- 2 Part Hinge R/H
- Available in white, silver and black