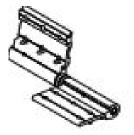

#### **RX703** - Bifold Door Hinge

- BSF70 and F82 Systems
- Available in white, silver and black