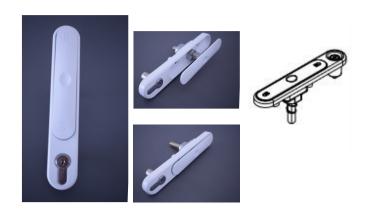

## **BIFOLD T HANDLES**

#### **THANDLE**

 Available in White, Silver, Black and Chrome

#### **TLOCKING HANDLE**

 Available in White, Silver, Black and Chrome

### **POP UP T HANDLE**

- \* F82 Door Only
- Lever & T Handle available in White, Silver and Black
- Option for Grey handles.
  Please note: T Handle must be locking for this colour specification