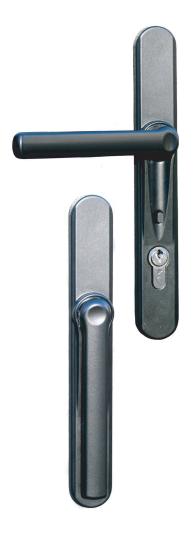

# CLEARLINE SECURIFOLD FOLDING DOOR HANDLE

The Clearline SecuriFold door handle from greenteQ has been designed to allow the lever of the handle to fold down vertically when not in use, locating snugly against the backplate.

- Can be used on bi-folds and resi doors to prevent lever clashing against the wall
- Works with most multi-point 92PZ door locks on bi-fold and resi-doors
- Stands off profile by only 25mm in inactive position
- Levers fold vertically against backplate when not in use to allow neat stacking and provide clear sightlines through glass when closed
- Internal and external levers operate independently
- Top of lever pushes in to allow turn action
- Location peg holds the lever in place in inactive position to prevent handle rattle
- Identical screw centres to standard long backplate Alpha door handle
- Available as left handed or right handed and in white, anthracite grey, black, satin and polished chrome finishes