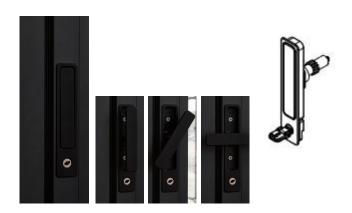

# CLEARLINE SECURIFOLD FOLDING DOOR HANDLE

The Clearline SecuriFold door handle from greenteQ has been designed to allow the lever of the handle to fold down vertically when not in use, locating snugly against the backplate.

- Can be used on bi-folds and resi doors to prevent lever clashing against the wall
- Works with most multi-point 92PZ door locks on bi-fold and resi-doors
- Stands off profile by only 25mm in inactive position
- Levers fold vertically against backplate when not in use to allow neat stacking and provide clear sightlines through glass when closed
- Internal and external levers operate independently
- Top of lever pushes in to allow turn action
- Location peg holds the lever in place in inactive position to prevent handle rattle
- Identical screw centres to standard long backplate Alpha door handle
- Available as left handed or right handed and in white, anthracite grey, black, satin and polished chrome finishes