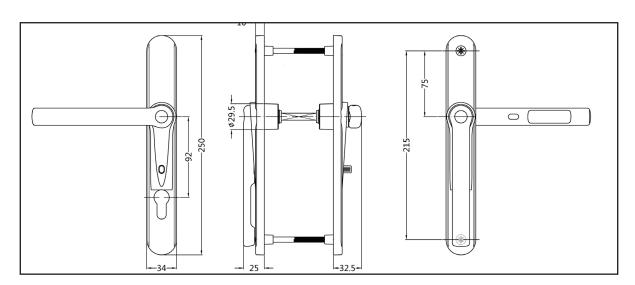

# CLEARLINE SECURIFOLD FOLDING DOOR HANDLE

The Clearline SecuriFold door handle from greenteQ has been designed to allow the lever of the handle to fold down vertically when not in use, locating snugly against the backplate.

- Can be used on bi-folds and resi doors to prevent lever clashing against the wall
- Works with most multi-point 92PZ door locks on bi-fold and resi-doors
- Stands off profile by only 25mm in inactive position
- Levers fold vertically against backplate when not in use to allow neat stacking and provide clear sightlines through glass when closed
- Internal and external levers operate independently
- Top of lever pushes in to allow turn action
- Location peg holds the lever in place in inactive position to prevent handle rattle
- Identical screw centres to standard long backplate Alpha door handle
- Available as left handed or right handed and in white, anthracite grey, black, satin and polished chrome finishes