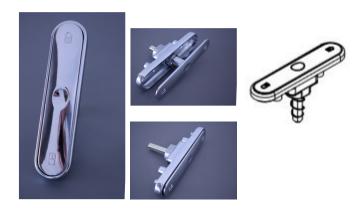

## **BIFOLD T HANDLES**

#### **THANDLE**

 Available in White, Silver, Black and Chrome

#### **TLOCKING HANDLE**

 Available in White, Silver, Black and Chrome

### **POP UP T HANDLE**

- \* F82 Door Only
- Lever & T Handle available in White, Silver and Black
- Option for Grey handles.
  Please note: T Handle must be locking for this colour specification