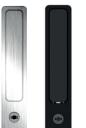

# CLEARLINE SECURIFOLD FOLDING DOOR HANDLE

The Clearline SecuriFold door handle from greenteQ has been designed to allow the lever of the handle to fold down vertically when not in use, locating snugly against the backplate.

- Can be used on bi-folds and resi doors to prevent lever clashing against the wall
- Works with most multi-point 92PZ door locks on bi-fold and resi-doors
- Stands off profile by only 25mm in inactive position
- Levers fold vertically against backplate when not in use to allow neat stacking and provide clear sightlines through glass when closed
- Internal and external levers operate independently
- Top of lever pushes in to allow turn action
- Location peg holds the lever in place in inactive position to prevent handle rattle
- Identical screw centres to standard long backplate Alpha door handle
- Available as left handed or right handed and in white, anthracite grey, black, satin and polished chrome finishes