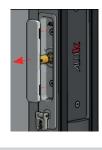

# CLEARLINE SECURIFOLD FOLDING DOOR HANDLE

The Clearline SecuriFold door handle from greenteQ has been designed to allow the lever of the handle to fold down vertically when not in use, locating snugly against the backplate.

- Can be used on bi-folds and resi doors to prevent lever clashing against the wall
- Works with most multi-point 92PZ door locks on bi-fold and resi-doors
- Stands off profile by only 25mm in inactive position
- Levers fold vertically against backplate when not in use to allow neat stacking and provide clear sightlines through glass when closed
- Internal and external levers operate independently
- Top of lever pushes in to allow turn action
- Location peg holds the lever in place in inactive position to prevent handle rattle
- Identical screw centres to standard long backplate Alpha door handle
- Available as left handed or right handed and in white, anthracite grey, black, satin and polished chrome finishes