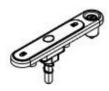

# CLEARLINE SECURIFOLD FOLDING DOOR HANDLE

The Clearline SecuriFold door handle from greenteQ has been designed to allow the lever of the handle to fold down vertically when not in use, locating snugly against the backplate.

- Can be used on bi-folds and resi doors to prevent lever clashing against the wall
- Works with most multi-point 92PZ door locks on bi-fold and resi-doors
- Stands off profile by only 25mm in inactive position
- Levers fold vertically against backplate when not in use to allow neat stacking and provide clear sightlines through glass when closed
- Internal and external levers operate independently
- Top of lever pushes in to allow turn action
- Location peg holds the lever in place in inactive position to prevent handle rattle
- Identical screw centres to standard long backplate Alpha door handle
- Available as left handed or right handed and in white, anthracite grey, black, satin and polished chrome finishes