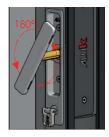

# CLEARLINE SECURIFOLD FOLDING DOOR HANDLE

The Clearline SecuriFold door handle from greenteQ has been designed to allow the lever of the handle to fold down vertically when not in use, locating snugly against the backplate.

- Can be used on bi-folds and resi doors to prevent lever clashing against the wall
- Works with most multi-point 92PZ door locks on bi-fold and resi-doors
- Stands off profile by only 25mm in inactive position
- Levers fold vertically against backplate when not in use to allow neat stacking and provide clear sightlines through glass when closed
- Internal and external levers operate independently
- Top of lever pushes in to allow turn action
- Location peg holds the lever in place in inactive position to prevent handle rattle
- Identical screw centres to standard long backplate Alpha door handle
- Available as left handed or right handed and in white, anthracite grey, black, satin and polished chrome finishes