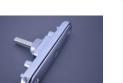

# CLEARLINE SECURIFOLD FOLDING DOOR HANDLE

The Clearline SecuriFold door handle from greenteQ has been designed to allow the lever of the handle to fold down vertically when not in use, locating snugly against the backplate.

- Can be used on bi-folds and resi doors to prevent lever clashing against the wall
- Works with most multi-point 92PZ door locks on bi-fold and resi-doors
- Stands off profile by only 25mm in inactive position
- Levers fold vertically against backplate when not in use to allow neat stacking and provide clear sightlines through glass when closed
- Internal and external levers operate independently
- Top of lever pushes in to allow turn action
- Location peg holds the lever in place in inactive position to prevent handle rattle
- Identical screw centres to standard long backplate Alpha door handle
- Available as left handed or right handed and in white, anthracite grey, black, satin and polished chrome finishes