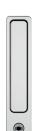

# BLU™ STAINLESS STEEL BIFOLDING HANDLE

- Ergonomic bi-fold door handle
- Comes complete with  $63 \times 25$ mm backplate and has a mounted 7x7x50mm spindle, the lever operates to an opening angle of 21.5 degrees
- Manufactured from solid 316 Marine Grade Stainless Steel
- Ideal for use where corrosion levels are high such as city or coastal environments and with acidic timber

#### **Side Profile**

For further assistance, call 01702 899440

www.alu-tec.co.uk