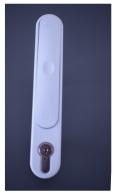

# CLEARLINE SECURIFOLD FOLDING DOOR HANDLE

The Clearline SecuriFold door handle from greenteQ has been designed to allow the lever of the handle to fold down vertically when not in use, locating snugly against the backplate.

- Can be used on bi-folds and resi doors to prevent lever clashing against the wall
- Works with most multi-point 92PZ door locks on bi-fold and resi-doors
- Stands off profile by only 25mm in inactive position
- Levers fold vertically against backplate when not in use to allow neat stacking and provide clear sightlines through glass when closed
- Internal and external levers operate independently
- Top of lever pushes in to allow turn action
- Location peg holds the lever in place in inactive position to prevent handle rattle
- Identical screw centres to standard long backplate Alpha door handle
- Available as left handed or right handed and in white, anthracite grey, black, satin and polished chrome finishes