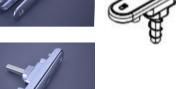

# CLEARLINE SECURIFOLD FOLDING DOOR HANDLE

The Clearline SecuriFold door handle from greenteQ has been designed to allow the lever of the handle to fold down vertically when not in use, locating snugly against the backplate.

- Can be used on bi-folds and resi doors to prevent lever clashing against the wall
- Works with most multi-point 92PZ door locks on bi-fold and resi-doors
- Stands off profile by only 25mm in inactive position
- Levers fold vertically against backplate when not in use to allow neat stacking and provide clear sightlines through glass when closed
- Internal and external levers operate independently
- Top of lever pushes in to allow turn action
- Location peg holds the lever in place in inactive position to prevent handle rattle
- Identical screw centres to standard long backplate Alpha door handle
- Available as left handed or right handed and in white, anthracite grey, black, satin and polished chrome finishes