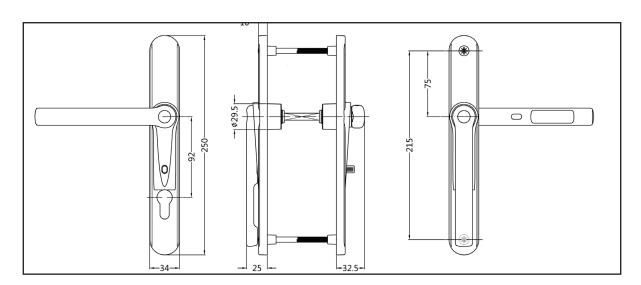

# CLEARLINE SECURIFOLD FOLDING DOOR HANDLE

The Clearline SecuriFold door handle from greenteQ has been designed to allow the lever of the handle to fold down vertically when not in use, locating snugly against the backplate.

- Can be used on bi-folds and resi doors to prevent lever clashing against the wall
- Works with most multi-point 92PZ door locks on bi-fold and resi-doors
- Stands off profile by only 25mm in inactive position
- Levers fold vertically against backplate when not in use to allow neat stacking and provide clear sightlines through glass when closed
- Internal and external levers operate independently
- Top of lever pushes in to allow turn action
- Location peg holds the lever in place in inactive position to prevent handle rattle
- Identical screw centres to standard long backplate Alpha door handle
- Available as left handed or right handed and in white, anthracite grey, black, satin and polished chrome finishes