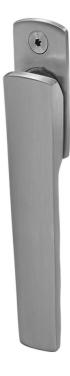

# BLU™ STAINLESS STEEL BIFOLDING HANDLE

- Ergonomic bi-fold door handle
- Comes complete with  $63 \times 25$ mm backplate and has a mounted 7x7x50mm spindle, the lever operates to an opening angle of 21.5 degrees
- Manufactured from solid 316 Marine Grade Stainless Steel
- Ideal for use where corrosion levels are high such as city or coastal environments and with acidic timber