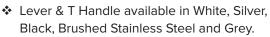

# BLU™ STAINLESS STEEL BIFOLDING HANDLE

- Ergonomic bi-fold door handle
- Comes complete with  $63 \times 25$ mm backplate and has a mounted 7x7x50mm spindle, the lever operates to an opening angle of 21.5 degrees
- Manufactured from solid 316 Marine Grade Stainless Steel
- Ideal for use where corrosion levels are high such as city or coastal environments and with acidic timber