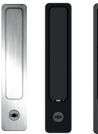

# BLU™ STAINLESS STEEL BIFOLDING HANDLE

- Ergonomic bi-fold door handle
- Comes complete with  $63 \times 25$ mm backplate and has a mounted 7x7x50mm spindle, the lever operates to an opening angle of 21.5 degrees
- Manufactured from solid 316 Marine Grade Stainless Steel
- Ideal for use where corrosion levels are high such as city or coastal environments and with acidic timber

#### **Front Profile**

#### **Side Profile**

For further assistance, call 01702 899440

www.alu-tec.co.uk