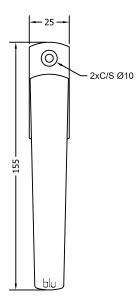

# BLU™ STAINLESS STEEL BIFOLDING HANDLE

- Ergonomic bi-fold door handle
- Comes complete with  $63 \times 25$ mm backplate and has a mounted 7x7x50mm spindle, the lever operates to an opening angle of 21.5 degrees
- Manufactured from solid 316 Marine Grade Stainless Steel
- Ideal for use where corrosion levels are high such as city or coastal environments and with acidic timber

#### **Front Profile**