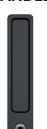

# BLU™ STAINLESS STEEL BIFOLDING HANDLE

- Ergonomic bi-fold door handle
- Comes complete with  $63 \times 25$ mm backplate and has a mounted 7x7x50mm spindle, the lever operates to an opening angle of 21.5 degrees
- Manufactured from solid 316 Marine Grade Stainless Steel
- Ideal for use where corrosion levels are high such as city or coastal environments and with acidic timber

#### **Front Profile**