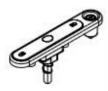

# CLEARLINE SECURIFOLD FOLDING DOOR HANDLE

The Clearline SecuriFold door handle from greenteQ has been designed to allow the lever of the handle to fold down vertically when not in use, locating snugly against the backplate.

- Can be used on bi-folds and resi doors to prevent lever clashing against the wall
- Works with most multi-point 92PZ door locks on bi-fold and resi-doors
- Stands off profile by only 25mm in inactive position
- Levers fold vertically against backplate when not in use to allow neat stacking and provide clear sightlines through glass when closed
- Internal and external levers operate independently
- Top of lever pushes in to allow turn action
- Location peg holds the lever in place in inactive position to prevent handle rattle
- Identical screw centres to standard long backplate Alpha door handle
- Available as left handed or right handed and in white, anthracite grey, black, satin and polished chrome finishes