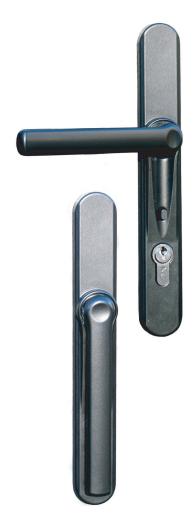

# CLEARLINE SECURIFOLD FOLDING DOOR HANDLE

The Clearline SecuriFold door handle from greenteQ has been designed to allow the lever of the handle to fold down vertically when not in use, locating snugly against the backplate.

- Can be used on bi-folds and resi doors to prevent lever clashing against the wall
- Works with most multi-point 92PZ door locks on bi-fold and resi-doors
- Stands off profile by only 25mm in inactive position
- Levers fold vertically against backplate when not in use to allow neat stacking and provide clear sightlines through glass when closed
- Internal and external levers operate independently
- Top of lever pushes in to allow turn action
- Location peg holds the lever in place in inactive position to prevent handle rattle
- Identical screw centres to standard long backplate Alpha door handle
- Available as left handed or right handed and in white, anthracite grey, black, satin and polished chrome finishes