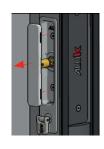

# BLU™ STAINLESS STEEL BIFOLDING HANDLE

- Ergonomic bi-fold door handle
- Comes complete with  $63 \times 25$ mm backplate and has a mounted 7x7x50mm spindle, the lever operates to an opening angle of 21.5 degrees
- Manufactured from solid 316 Marine Grade Stainless Steel
- Ideal for use where corrosion levels are high such as city or coastal environments and with acidic timber