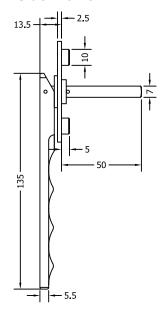

# BLU™ STAINLESS STEEL BIFOLDING HANDLE

- Ergonomic bi-fold door handle
- Comes complete with  $63 \times 25$ mm backplate and has a mounted 7x7x50mm spindle, the lever operates to an opening angle of 21.5 degrees
- Manufactured from solid 316 Marine Grade Stainless Steel
- Ideal for use where corrosion levels are high such as city or coastal environments and with acidic timber

#### **Side Profile**

For further assistance, call 01702 899440

www.alu-tec.co.uk