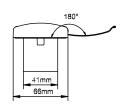

### **PREMIUM LETTERPLATE**

- 180 degree opening
- 40/80mm depth sleeves
- External & internal weather and draught seals
- Available in five colours Black, white, chrome, gold and brushed
- Coating Tested to BS.EN:2007 Grade 5
- 10 year corrosion and mechanical guarantees