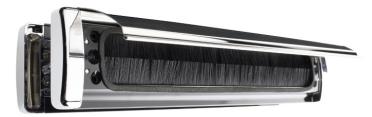

### **PREMIUM LETTERPLATE**

- 180 degree opening
- 40/80mm depth sleeves
- External & internal weather and draught seals
- Available in five colours Black, white, chrome, gold and brushed
- Coating Tested to BS.EN:2007 Grade 5
- 10 year corrosion and mechanical guarantees