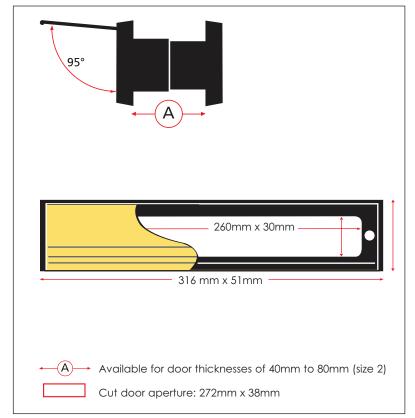

## **12" SLIMLINE MIDRAIL LETTERPLATE**

A stylish and ultra slim designed letterbox. The flap opens to 95 degrees and comes complete with fixing bolts and a compression gasket as standard.

- Cut door aperature 272mm x 38mm. Fixing centres 292mm
- Fitted with non corrosive spring mechanism
- Fully sealed backplate
- Fully sealed letterplate flap
- Door thickness range 40-80mm
- Available in white or black, silver, chrome or polished gold flap.