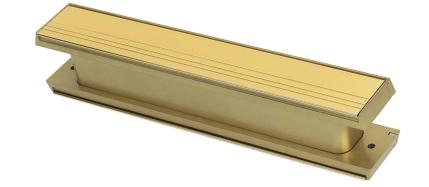

## **12" SLIMLINE MIDRAIL LETTERPLATE**

A stylish and ultra slim designed letterbox. The flap opens to 95 degrees and comes complete with fixing bolts and a compression gasket as standard.

- Cut door aperature 272mm x 38mm. Fixing centres 292mm
- Fitted with non corrosive spring mechanism
- Fully sealed backplate
- Fully sealed letterplate flap
- Door thickness range 40-80mm
- Available in white or black, silver, chrome or polished gold flap.