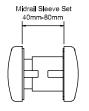

## **12" SLIMLINE MIDRAIL LETTERPLATE**

A stylish and ultra slim designed letterbox. The flap opens to 95 degrees and comes complete with fixing bolts and a compression gasket as standard.

- Cut door aperature 272mm x 38mm. Fixing centres 292mm
- Fitted with non corrosive spring mechanism
- Fully sealed backplate
- Fully sealed letterplate flap
- Door thickness range 40-80mm
- Available in white or black, silver, chrome or polished gold flap.