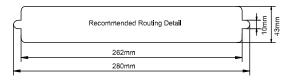

## **12" SLIMLINE MIDRAIL LETTERPLATE**

A stylish and ultra slim designed letterbox. The flap opens to 95 degrees and comes complete with fixing bolts and a compression gasket as standard.

- Cut door aperature 272mm x 38mm. Fixing centres 292mm
- Fitted with non corrosive spring mechanism
- Fully sealed backplate
- Fully sealed letterplate flap
- Door thickness range 40-80mm
- Available in white or black, silver, chrome or polished gold flap.