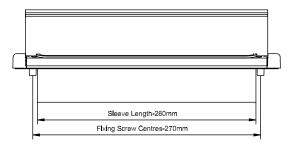

## **12" SLIMLINE MIDRAIL LETTERPLATE**

A stylish and ultra slim designed letterbox. The flap opens to 95 degrees and comes complete with fixing bolts and a compression gasket as standard.

- Cut door aperature 272mm x 38mm. Fixing centres 292mm
- Fitted with non corrosive spring mechanism
- Fully sealed backplate
- Fully sealed letterplate flap
- Door thickness range 40-80mm
- Available in white or black, silver, chrome or polished gold flap.