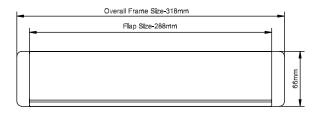

## **12" SLIMLINE MIDRAIL LETTERPLATE**

A stylish and ultra slim designed letterbox. The flap opens to 95 degrees and comes complete with fixing bolts and a compression gasket as standard.

- Cut door aperature 272mm x 38mm. Fixing centres 292mm
- Fitted with non corrosive spring mechanism
- Fully sealed backplate
- Fully sealed letterplate flap
- Door thickness range 40-80mm
- Available in white or black, silver, chrome or polished gold flap.