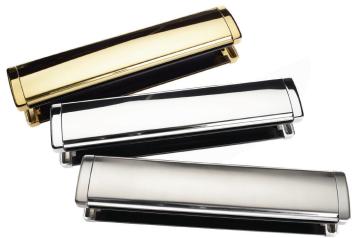

### **PREMIUM LETTERPLATE**

- 180 degree opening
- 40/80mm depth sleeves
- External & internal weather and draught seals
- Available in five colours Black, white, chrome, gold and brushed
- Coating Tested to BS.EN:2007 Grade 5
- 10 year corrosion and mechanical guarantees