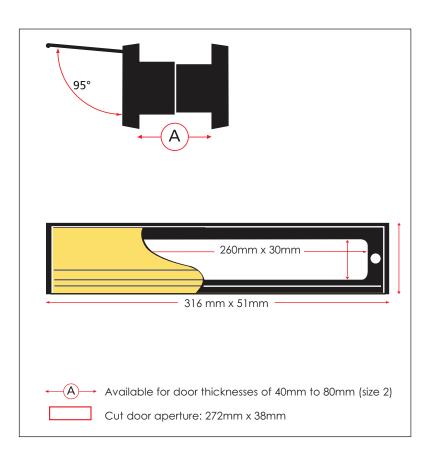

## 12" SLIMLINE MIDRAIL LETTERPLATE

A stylish and ultra slim designed letterbox. The flap opens to 95 degrees and comes complete with fixing bolts and a compression gasket as standard.

- Cut door aperature 272mm x 38mm. Fixing centres 292mm
- Fitted with non corrosive spring mechanism
- Fully sealed backplate
- Fully sealed letterplate flap
- Door thickness range 40-80mm
- Available in silver.