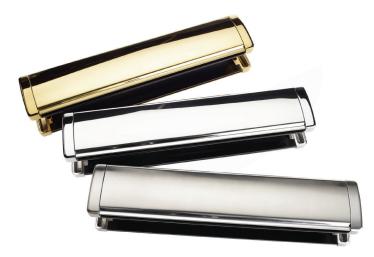

## PREMIUM LETTERPLATE

- 180 degree opening
- 40/80mm depth sleeves
- External & internal weather and draught seals
- Available in five colours Black, white, chrome, gold and brushed
- Coating Tested to BS.EN:2007 Grade 5
- 10 year corrosion and mechanical guarantees