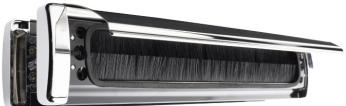

## PREMIUM LETTERPLATE

- 180 degree opening
- 40/80mm depth sleeves
- External & internal weather and draught seals
- Available in five colours Black, white, chrome, gold and brushed
- Coating Tested to BS.EN:2007 Grade 5
- 10 year corrosion and mechanical guarantees