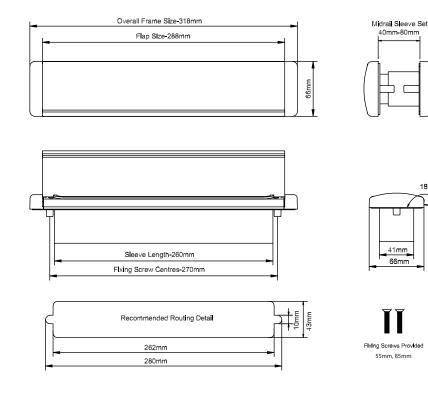

## 12" SLIMLINE MIDRAIL LETTERPLATE

A stylish and ultra slim designed letterbox. The flap opens to 95 degrees and comes complete with fixing bolts and a compression gasket as standard.

- Cut door aperature 272mm x 38mm. Fixing centres 292mm
- Fitted with non corrosive spring mechanism
- Fully sealed backplate
- Fully sealed letterplate flap
- Door thickness range 40-80mm
- Available in silver.