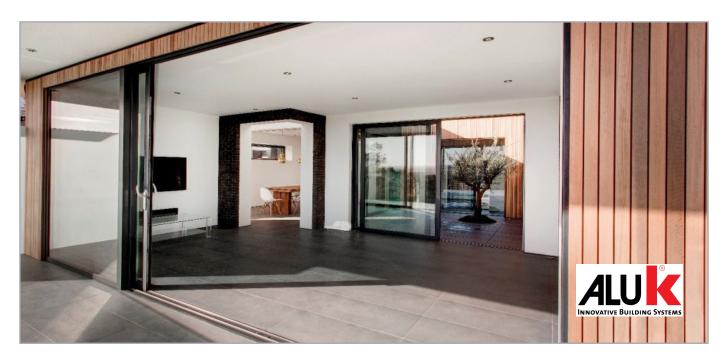

## OPTIO BSC94 LIFT & SLIDE DOOR SYSTEM

In addition to our standard aluminium patio door system, Alu-tec are now offering the Optio BSC94 premium sliding door.

The AluK Lift and slide aluminium door offers high performance complemented by stunning design to add a modern and stylish look to any home.

The Lift & Slide premium door with slim sightlines is available in a variety of sliding configurations. The Optio BSC94 offers high levels of performance, from thermal UValues of 1.4W/m2K (triple glazed), and with panel weights up to 400Kg. Smooth operation is guaranteed through the use of the highest quality fittings.

- Available as Inline Sliding
- Slimmer sightline of 45mm available
- Multiple sliding configurations
- Available in single and dual colour; anodised finishes also available
- Range of hardware and security features