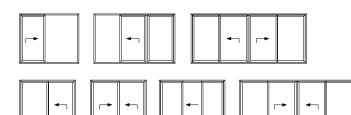

rd aluminium patio door system, Alu-tec are now offering the Optio BSC94 premium sliding door.

The AluK Lift and slide aluminium door offers high performance complemented by stunning design to add a modern and stylish look to any home.

The Lift & Slide premium door with slim sightlines is available in a variety of sliding configurations. The Optio BSC94 offers high levels of performance, from thermal UValues of 1.4W/m2K (triple glazed), and with panel weights up to 400Kg. Smooth operation is guaranteed through the use of the highest quality fittings.

- Available as Inline Sliding
- Slimmer sightline of 45mm available
- Multiple sliding configurations
- Available in single and dual colour; anodised finishes also available
- Range of hardware and security features

## **CONFIGURATIONS**



## For further assistance, call 01702 899440