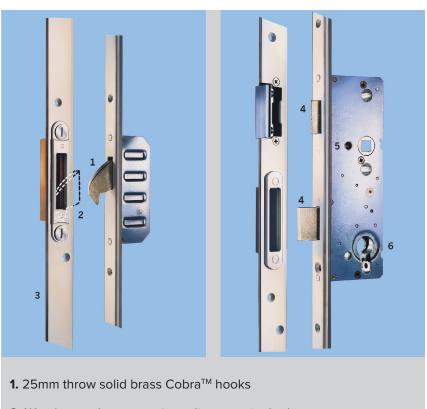

## COBRA™ MULTI-POINT SINGLE & FRENCH DOOR LOCK

- Enhanced gearbox design with the very latest security and low operating force features
- 25mm throw solid brass and plated 'low friction' hook locking points
- Anti 'push-back' Cobra™ hooks locate behind steel security keeps for optimum security
- Solid and powerful transmission providing continuous power throughout the full locking action
- Tested to PAS24 Enhanced Security Standards & Secured By Design accredited
- 10 mechanical warranty

- 2. Weather seal compression adjustment in the keeps
- 3. Heavy duty steel keep rails
- 4. Latch and deadbolt
- 5. High performance gearbox
- 6. Cylinders and handles

For further assistance, call 01702 899440