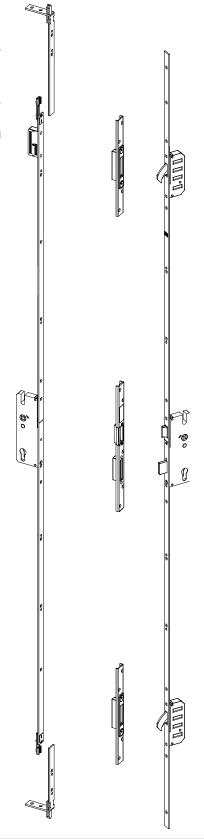

## COBRA™ MULTI-POINT SINGLE & FRENCH DOOR LOCK

- Enhanced gearbox design with the very latest security and low operating force features
- 25mm throw solid brass and plated 'low friction' hook locking points
- Anti 'push-back' Cobra™ hooks locate behind steel security keeps for optimum security
- Solid and powerful transmission providing continuous power throughout the full locking action
- Tested to PAS24 Enhanced Security Standards & Secured By Design accredited
- 10 mechanical warranty

- 2. Weather seal compression adjustment in the keeps
- 3. Heavy duty steel keep rails
- 4. Latch and deadbolt
- 5. High performance gearbox
- 6. Cylinders and handles

For further assistance, call 01702 899440