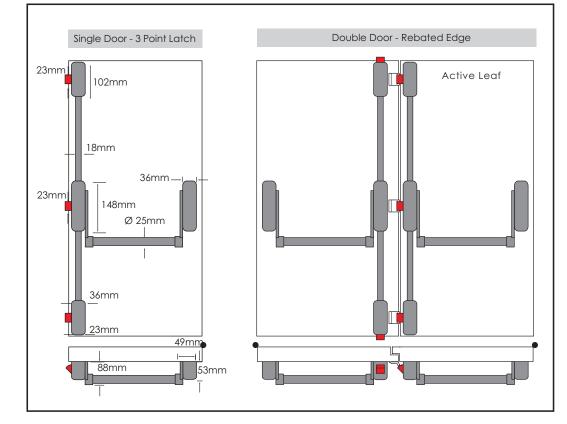

## STRAND FACE FIT PANIC BAR

- Manufactured primarily from steel pressings, with stainless steel latch bolts and zinc alloy cross arm bracket
- Tested and certified to BS EN 1125:1997 including amendment 1:2001
- CE Marked and include classification number
- All devices can be converted from left hand to right hand.
- Standard devices suit doors up to 2650mm high by 1050mm wide; for wider doors the range includes cross arms of 1150mm or 1450mm. Vertical rods are available to suit doors up to 3150mm high.
- Entirely surface mounted except where outside access function is required

## STRAND FACE FIT PANIC PAD

- Manufactured primarily from steel pressings, with stainless steel latch bolts and zinc alloy cross arm bracket
- Tested and certified to BS EN 179:1998 including amendment 1:2001
- CE Marked and include classification number
- All devices can be converted from left hand to right hand.
- To suit doors up to 2650mm high: Extra long vertical rods are available for doors up to 3150mm high
- Entirely surface mounted except where outside access function is required
- Finishes available Silver