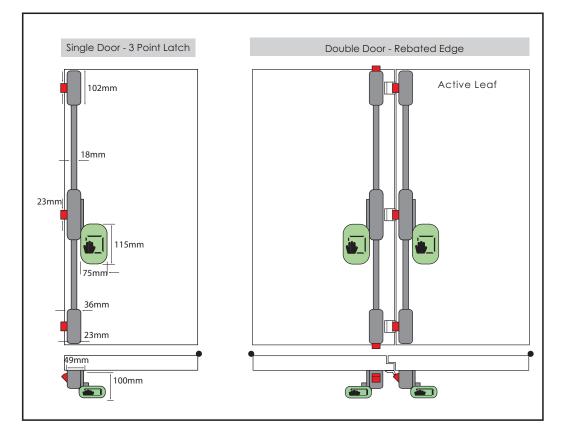

## STRAND FACE FIT PANIC BAR

- Manufactured primarily from steel pressings, with stainless steel latch bolts and zinc alloy cross arm bracket
- Tested and certified to BS EN 1125:1997 including amendment 1:2001
- CE Marked and include classification number
- All devices can be converted from left hand to right hand.
- Standard devices suit doors up to 2650mm high by 1050mm wide; for wider doors the range includes cross arms of 1150mm or 1450mm. Vertical rods are available to suit doors up to 3150mm high.
- Entirely surface mounted except where outside access function is required

## STRAND FACE FIT PANIC PAD

- Manufactured primarily from steel pressings, with stainless steel latch bolts and zinc alloy cross arm bracket
- Tested and certified to BS EN 179:1998 including amendment 1:2001
- CE Marked and include classification number
- All devices can be converted from left hand to right hand.
- To suit doors up to 2650mm high: Extra long vertical rods are available for doors up to 3150mm high
- Entirely surface mounted except where outside access function is required
- Finishes available Silver