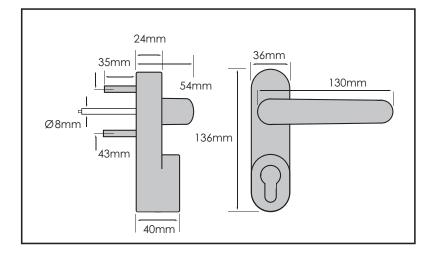

#### FACE FITTING PANIC BAR - OUTSIDE ACCESS KIT

- Optional outside access device with lever handle
- Only available in silver.
- Supplied with a standard 39mm half cylinder