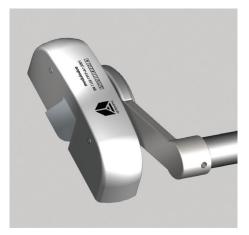

## STRAND FACE FIT PANIC BAR

- Manufactured primarily from steel pressings, with stainless steel latch bolts and zinc alloy cross arm bracket
- Tested and certified to BS EN 1125:1997 including amendment 1:2001
- CE Marked and include classification number
- All devices can be converted from left hand to right hand.
- Standard devices suit doors up to 2650mm high by 1050mm wide; for wider doors the range includes cross arms of 1150mm or 1450mm. Vertical rods are available to suit doors up to 3150mm high.
- Entirely surface mounted except where outside access function is required