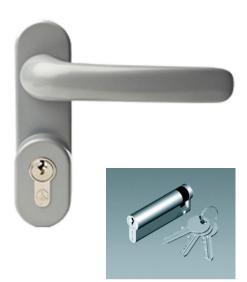

#### FACE FITTING PANIC BAR - OUTSIDE ACCESS KIT

- Optional outside access device with lever handle
- Only available in silver.
- Supplied with a standard 39mm half cylinder