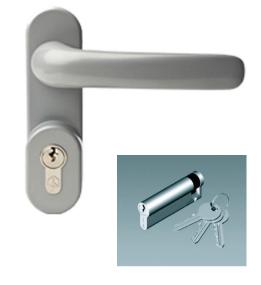

# FACE FITTING PANIC BAR - OUTSIDE ACCESS KIT

- Optional outside access device with lever handle
- Available in silver as standard.
- Supplied with a standard 39mm half cylinder

For further assistance, call 01702 899440