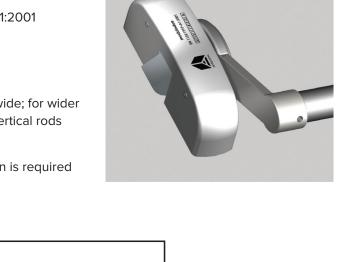

#### STRAND FACE FIT PANIC BAR

- Manufactured primarily from steel pressings, with stainless steel latch bolts and zinc alloy cross arm bracket
- Tested and certified to BS EN 1125:1997 including amendment 1:2001
- CE Marked and include classification number
- All devices can be converted from left hand to right hand.
- Standard devices suit doors up to 2650mm high by 1050mm wide; for wider doors the range includes cross arms of 1150mm or 1450mm. Vertical rods are available to suit doors up to 3150mm high.
- Entirely surface mounted except where outside access function is required
- Silver