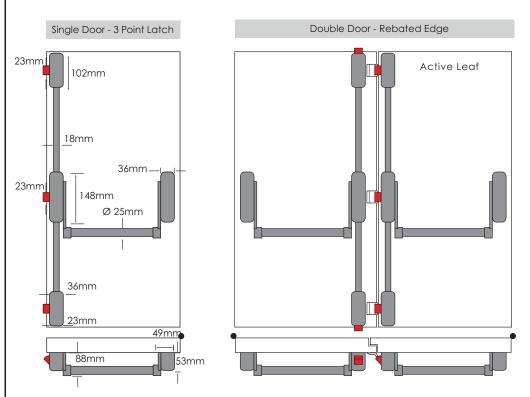

#### STRAND FACE FIT PANIC BAR

- Manufactured primarily from steel pressings, with stainless steel latch bolts and zinc alloy cross arm bracket
- Tested and certified to BS EN 1125:1997 including amendment 1:2001
- CE Marked and include classification number
- All devices can be converted from left hand to right hand.
- Standard devices suit doors up to 2650mm high by 1050mm wide; for wider doors the range includes cross arms of 1150mm or 1450mm. Vertical rods are available to suit doors up to 3150mm high.
- Entirely surface mounted except where outside access function is required
- Silver

#### STRAND FACE FIT PANIC PAD

- Manufactured primarily from steel pressings, with stainless steel latch bolts and zinc alloy cross arm bracket
- Tested and certified to BS EN 179:1998 including amendment 1:2001
- CE Marked and include classification number
- All devices can be converted from left hand to right hand.
- To suit doors up to 2650mm high: Extra long vertical rods are available for doors up to 3150mm high
- Entirely surface mounted except where outside access function is required
- Finishes available Silver