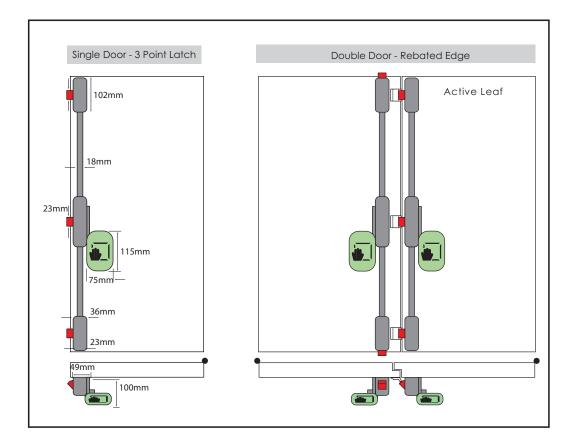

#### STRAND FACE FIT PANIC BAR

- Manufactured primarily from steel pressings, with stainless steel latch bolts and zinc alloy cross arm bracket
- Tested and certified to BS EN 1125:1997 including amendment 1:2001
- CE Marked and include classification number
- All devices can be converted from left hand to right hand.
- Standard devices suit doors up to 2650mm high by 1050mm wide; for wider doors the range includes cross arms of 1150mm or 1450mm. Vertical rods are available to suit doors up to 3150mm high.
- Entirely surface mounted except where outside access function is required
- Silver

#### STRAND FACE FIT PANIC PAD

- Manufactured primarily from steel pressings, with stainless steel latch bolts and zinc alloy cross arm bracket
- Tested and certified to BS EN 179:1998 including amendment 1:2001
- CE Marked and include classification number
- All devices can be converted from left hand to right hand.
- To suit doors up to 2650mm high: Extra long vertical rods are available for doors up to 3150mm high
- Entirely surface mounted except where outside access function is required
- Finishes available Silver