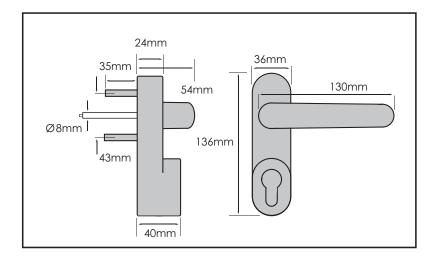

# FACE FITTING PANIC BAR - OUTSIDE ACCESS KIT

- Optional outside access device with lever handle
- Available in silver as standard.
- Supplied with a standard 39mm half cylinder

For further assistance, call 01702 899440