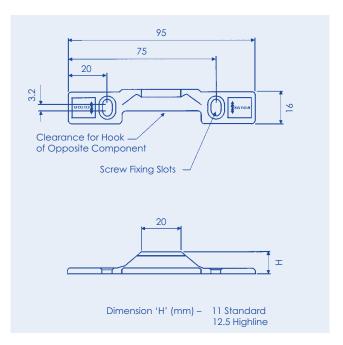

## SECURISTYLE VECTOR EXCLUDER HINGE GUARD

- Suitable for Rehau and Calibre casement windows
- Extra security for windows
- Can be fitted in conjunction with most friction hinges (including Egress)
- Provides resistance to forced entry on the hinge side of the window
- Retro-fitting to existing windows provides cost effective solution to increasing existing levels of security
- The two component parts are designed to not contact each other during the operation of the windows, and do so not inhibit its operation.
- Manufactured from Diecast Zinc Alloy, plated and passivated to satisfy 500 hours neutral spray test.