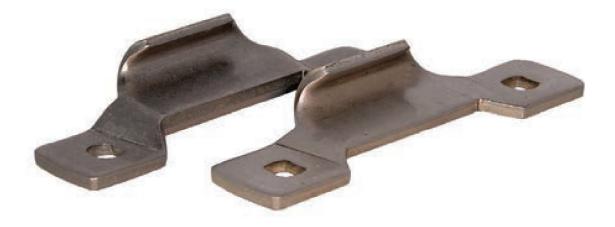

# STANDARD HINGE GUARD - GREENTEQ DELTA

Friction stay security devices provide excellent resistance to forced entry. With one half fitted in the friction stay groove on the sash and another fitted opposite on the frame (in both hinged corners), the components inter-lock if jemmying of the hinge side of a window is attempted.

- Suitable for Rehau and Calibre casement windows & Deceuninck Flush windows
- Extra security for windows
- Provides resistance to forced entry on the hinge side of the window
- Retro-fitting to existing windows provides cost effective solution to increasing existing levels of security
- The two component parts are designed to not contact each other during the operation of the windows, and do so not inhibit its operation.