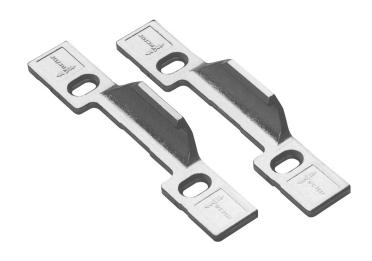

## SECURISTYLE VECTOR EXCLUDER HINGE GUARD

- Suitable for Rehau and Calibre casement windows
- Extra security for windows
- Can be fitted in conjunction with most friction hinges (including Egress)
- Provides resistance to forced entry on the hinge side of the window
- Retro-fitting to existing windows provides cost effective solution to increasing existing levels of security
- The two component parts are designed to not contact each other during the operation of the windows, and do so not inhibit its operation.
- Manufactured from Diecast Zinc Alloy, plated and passivated to satisfy 500 hours neutral spray test.