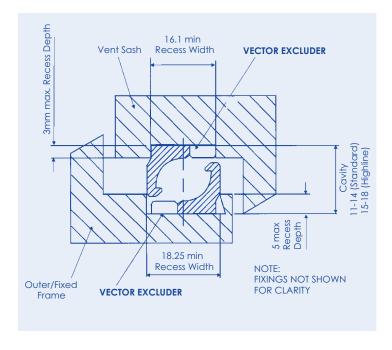

## SECURISTYLE VECTOR EXCLUDER HINGE GUARD

- Suitable for Rehau and Calibre casement windows
- Extra security for windows
- Can be fitted in conjunction with most friction hinges (including Egress)
- Provides resistance to forced entry on the hinge side of the window
- Retro-fitting to existing windows provides cost effective solution to increasing existing levels of security
- The two component parts are designed to not contact each other during the operation of the windows, and do so not inhibit its operation.
- Manufactured from Diecast Zinc Alloy, plated and passivated to satisfy 500 hours neutral spray test.