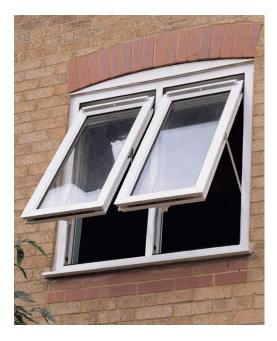

## **TOP SWING GEARING**

The Top Swing Gearing is suitable for top hung projecting fully reversible windows.

The gearing, which is concealed when closed, allows the window to be fully reversed for safe cleaning from the inside. The movement takes place outside the frame preventing problems with curtains, blinds etc.

- Angled opening to achieve emergency escape depending on structural size of opening.
- Casement weight maximum 60kg.
- Fixed restricted positions allowing for both ventilation and cleaning.
- Fully reversible.
- Conforms to BS6375 Part 2
- Successfully tested to BS7950.
- Successfully tested to WER 'C'.