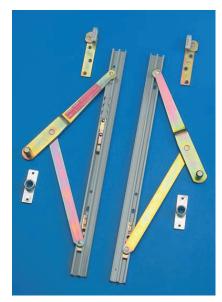

## FULLY REVERSIBLE WINDOW HINGE

## **TOP SWING GEARING**

The Top Swing Gearing is suitable for top hung projecting fully reversible windows.

The gearing, which is concealed when closed, allows the window to be fully reversed for safe cleaning from the inside. The movement takes place outside the frame preventing problems with curtains, blinds etc.

- Angled opening to achieve emergency escape depending on structural size of opening.
- Casement weight maximum 60kg.
- Fixed restricted positions allowing for both ventilation and cleaning.
- Fully reversible.
- Conforms to BS6375 Part 2
- Successfully tested to BS7950.
- Successfully tested to WER 'C'.