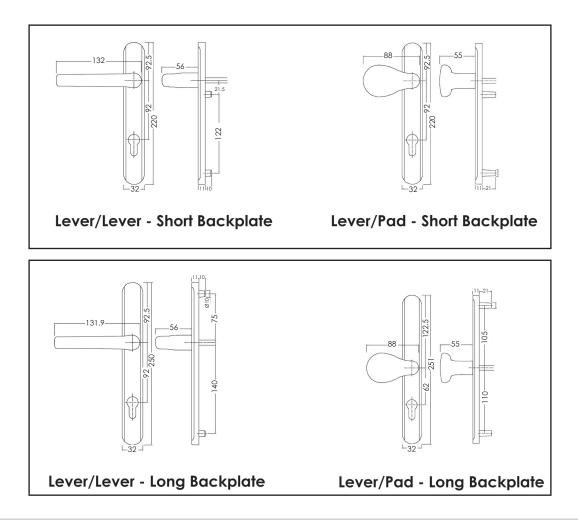

## ALPHA DOOR HANDLE

The Alpha door handle has been designed to complement the Alpha espangolette casement window handles with good looks, long life and a comfortable feel in mind.

- Available as Lever/Lever or Lever/Pad
- Two backplate designs and sprung/unsprung options to suit most locks
- Five colours available to match the Alpha suite of window and door furniture
- Standard finishes are white, PVD gold, polished chrome and black.
- Cylinder hole flange gives additional security and eliminates gap around cylinder cut out.