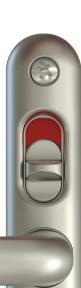

## LOCK LOCK SECURITY DOOR HANDLE

For added protection and increased security for your doors, Climatec have added the Lock Lock security handle to their hardware collection.

The Lock Lock security handle's patented lock-block stops the spindle turning, therefore using this security handle means the home is "locked and locked"; double the protection for the homeowner. The handle must be turned up and the hooks engaged before the switch can be operated. A clever switch on the handle also removes the need for a key on the inside and furthermore a luminous indicator lets you know that the door is indeed securely locked.

The Lock Lock fits all PVC and composite doors and any other door with a standard 122mm or 211mm handle set.

- Patented Design
- The handle can be retro-fitted

fi

- Available as Lever/Lever or Lever/Pad
- Two backplate lengths to suit most locks
- Five colours available White, Gold, Chrome, Stainless Steel and Black
- Option available for external handle without a cylinder for doors that are never locked from the outside.