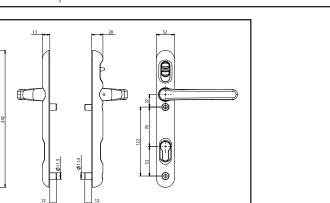

## LOCK LOCK SECURITY DOOR HANDLE

For added protection and increased security for your doors, Climatec have added the Lock Lock security handle to their hardware collection.

The Lock Lock security handle's patented lock-block stops the spindle turning, therefore using this security handle means the home is "locked and locked"; double the protection for the homeowner. The handle must be turned up and the hooks engaged before the switch can be operated. A clever switch on the handle also removes the need for a key on the inside and furthermore a luminous indicator lets you know that the door is indeed securely locked.

The Lock Lock fits all PVC and composite doors and any other door with a standard 122mm or 211mm handle set.

- Patented Design
- The handle can be retro-fitted

fi

- Available as Lever/Lever or Lever/Pad
- Two backplate lengths to suit most locks
- Five colours available White, Gold, Chrome, Stainless Steel and Black
- Option available for external handle without a cylinder for doors that are never locked from the outside.