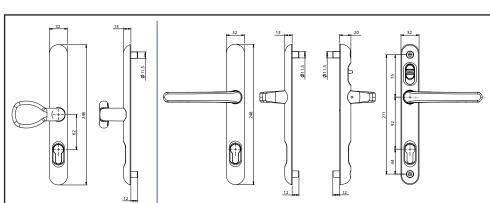

## LOCK LOCK SECURITY DOOR HANDLE

For added protection and increased security for your doors, Climatec have added the Lock Lock security handle to their hardware collection.

The Lock Lock security handle's patented lock-block stops the spindle turning, therefore using this security handle means the home is "locked and locked"; double the protection for the homeowner. The handle must be turned up and the hooks engaged before the switch can be operated. A clever switch on the handle also removes the need for a key on the inside and furthermore a luminous indicator lets you know that the door is indeed securely locked.

The Lock Lock fits all PVC and composite doors and any other door with a standard 122mm or 211mm handle set.

- Patented Design
- The handle can be retro-fitted

fi

- Available as Lever/Lever or Lever/Pad
- Two backplate lengths to suit most locks
- Five colours available White, Gold, Chrome, Stainless Steel and Black
- Option available for external handle without a cylinder for doors that are never locked from the outside.