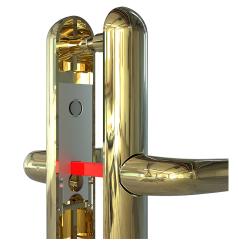

# LOCK LOCK SECURITY DOOR HANDLE

For added protection and increased security for your doors, Alu-tec have added the Lock Lock security handle to their hardware collection.

The Lock Lock security handle's patented lock-block stops the spindle turning, therefore using this security handle means the home is "locked and locked"; double the protection for the homeowner. The handle must be turned up and the hooks engaged before the switch can be operated. A clever switch on the handle also removes the need for a key on the inside and furthermore a luminous indicator lets you know that the door is indeed securely locked.