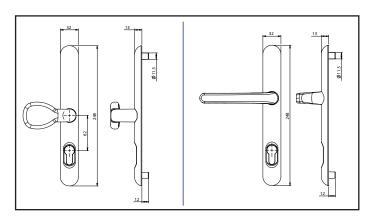

### **ALPHA DOOR HANDLE**

The Alpha door handle has been designed to complement the Alpha espangolette casement window handles with good looks, long life and a comfortable feel in mind.

- Available as Lever/Lever or Lever/Pad
- Six colours available to match the Alpha suite of window and door furniture
- Standard finishes are white, PVD gold, polished chrome, satin, Enduro steel and black.
- Cylinder hole flange gives additional security and eliminates gap around cylinder cut out.

#### **COASTLINE DOOR HANDLE**

The Coastline Stainless Steel Door Handles from greenteQ are produced from grade 304 stainless steel to provide exceptional resistance to marine corrosion.

- Available in Gold, Chrome, Brushed finishes
- Grade 304 stainless steel construction for exceptional corrosion resistance
- Interchangeable with standard greenteQ Alpha furniture.
- 25 year guarantee\*