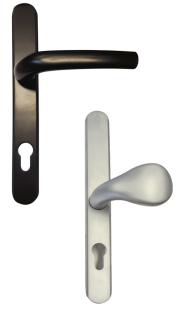

### **ALPHA DOOR HANDLE**

The Alpha door handle has been designed to complement the Alpha espangolette casement window handles with good looks, long life and a comfortable feel in mind.

- Available as Lever/Lever or Lever/Pad
- Six colours available to match the Alpha suite of window and door furniture
- Standard finishes are white, PVD gold, polished chrome, satin, Enduro steel and black.
- Cylinder hole flange gives additional security and eliminates gap around cylinder cut out.

The Lock Lock fits all PVC and composite doors and any other door with a standard 122mm or 211mm handle set.

- Patented Design
- The handle can be retro-fitted
- Available as Lever/Lever or Lever/Pad
- Colours available White, Gold, Chrome, Stainless Steel, Black, Satin, Anthracite Grey and Rose Gold
- Option available for external handle without a cylinder for doors that are never locked from the outside.