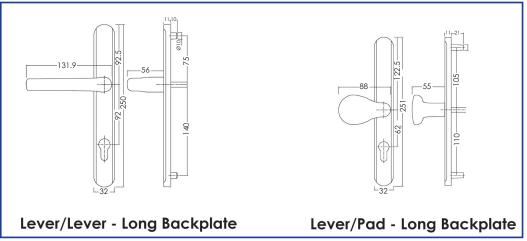

### **ALPHA DOOR HANDLE**

The Alpha door handle has been designed to complement the Alpha espangolette casement window handles with good looks, long life and a comfortable feel in mind.

- Available as Lever/Lever or Lever/Pad
- Six colours available to match the Alpha suite of window and door furniture
- Standard finishes are white, PVD gold, polished chrome, satin, Enduro steel and black.
- Cylinder hole flange gives additional security and eliminates gap around cylinder cut out.

The Lock Lock fits all PVC and composite doors and any other door with a standard 122mm or 211mm handle set.

- Patented Design
- The handle can be retro-fitted
- Available as Lever/Lever or Lever/Pad
- Colours available White, Gold, Chrome, Stainless Steel, Black, Satin, Anthracite Grey and Rose Gold
- Option available for external handle without a cylinder for doors that are never locked from the outside.