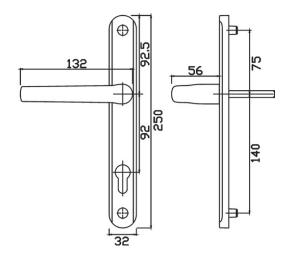

### **ALPHA DOOR HANDLE**

The Alpha door handle has been designed to complement the Alpha espangolette casement window handles with good looks, long life and a comfortable feel in mind.

- Available as Lever/Lever or Lever/Pad
- Six colours available to match the Alpha suite of window and door furniture
- Standard finishes are white, PVD gold, polished chrome, satin, Enduro steel and black.
- Cylinder hole flange gives additional security and eliminates gap around cylinder cut out.

The Lock Lock fits all PVC and composite doors and any other door with a standard 122mm or 211mm handle set.

- Patented Design
- The handle can be retro-fitted
- Available as Lever/Lever or Lever/Pad
- Colours available White, Gold, Chrome, Stainless Steel, Black, Satin, Anthracite Grey and Rose Gold
- Option available for external handle without a cylinder for doors that are never locked from the outside.