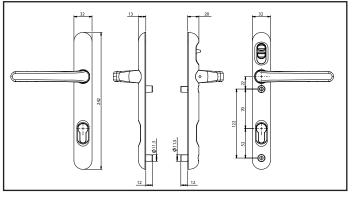

# LOCK LOCK SECURITY DOOR HANDLE

For added protection and increased security for your doors, Alu-tec have added the Lock Lock security handle to their hardware collection.

The Lock Lock security handle's patented lock-block stops the spindle turning, therefore using this security handle means the home is "locked and locked"; double the protection for the homeowner. The handle must be turned up and the hooks engaged before the switch can be operated. A clever switch on the handle also removes the need for a key on the inside and furthermore a luminous indicator lets you know that the door is indeed securely locked.

The Lock Lock fits all PVC and composite doors and any other door with a standard 122mm or 211mm handle set.

- Patented Design
- The handle can be retro-fitted
- Available as Lever/Lever or Lever/Pad
- Colours available White, Gold, Chrome, Stainless Steel, Black, Satin, Anthracite Grey and Rose Gold
- Option available for external handle without a cylinder for doors that are never locked from the outside.