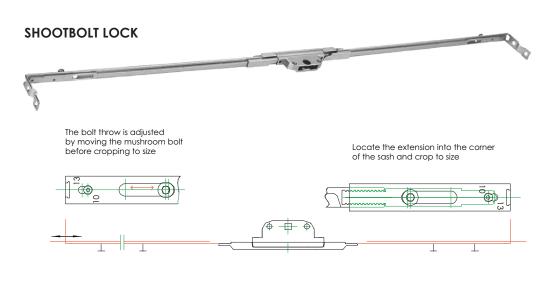

# MACO MK1 SHOOTBOLT & ESPAGNOLETTE LOCKS

- High quality materials
- Certified to Secured By Design accreditation
- Up to 4 adjustable mushroom locking points
- Adjustable throw steel shootbolts
- Metal striker plates
- Interlocking corner striker plates
- Tested up to 7.6kn (BS7950 requires only 3Kn)
- 40,000 life cycle operations
- 500 hours salt spray resistance
- Profile specific striker plates for greater strength and security