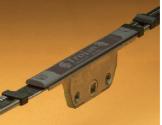

## YALE SHOOTBOLT LOCKING SYSTEM

- Combination of anti separation 'mushroom' cams and chamfered security shootbolts
- Robust zinc alloy strikers
- Covering Sash sizes from 326mm to 1520mm
- Manufactured to highest specifications
- 10 year mechanical guarantee