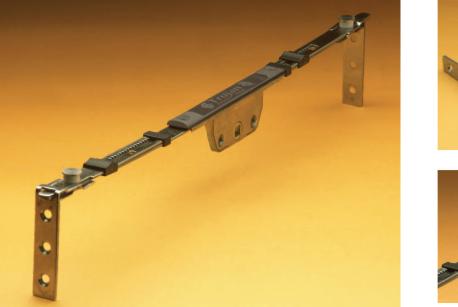

## **TROJAN SLIMLINE SHOOTBOLT**

- Ideal choice for aluminium window systems
- Ultra slim off-set gear box design, ideal for fitting into slim glazing up stands.
- Face mounts onto flat profiles, no need for euro groove.
- Off-set Extension Bar increases any shootbolt extension by a maximum of 450mm.
- Stainless steel construction for ultimate corrosion resistance
- High security accredited
- 10 year corrosion and mechanical guarantee.

#### SASH RANGES

Size 1 = 350mm - 410mm Size 2 = 410mm - 530mm Size 3 = 530mm - 710mm Size 4 = 710mm - 945mm Size 5 = 945mm - 1400mm