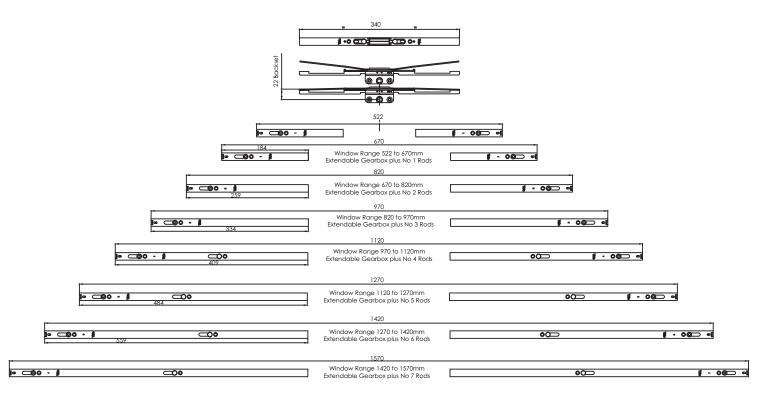

## YALE SHOOTBOLT LOCKING SYSTEM

- Combination of anti separation 'mushroom' cams and chamfered security shootbolts
- Robust zinc alloy strikers
- Covering Sash sizes from 326mm to 1520mm
- Manufactured to highest specifications
- 10 year mechanical guarantee

#### SASH RANGES

Size 1 = 350mm - 410mm Size 2 = 410mm - 530mm Size 3 = 530mm - 710mm Size 4 = 710mm - 945mm Size 5 = 945mm - 1400mm