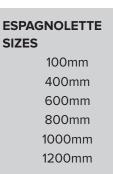

For further assistance, call 01702 899440

www.alu-tec.co.uk

Fletchers Square, Temple Farm Industrial Estate, Southend-on-Sea, Essex SS2 5RN



# MACO MK1 SHOOTBOLT & ESPAGNOLETTE LOCKS

- High quality materials
- Certified to Secured By Design accreditation
- Up to 4 adjustable mushroom locking points
- Adjustable throw steel shootbolts
- Metal striker plates
- Interlocking corner striker plates
- Tested up to 7.6kn (BS7950 requires only 3Kn)
- 40,000 life cycle operations
- 500 hours salt spray resistance
- Profile specific striker plates for greater strength and security

| SIZE        | FACE PLATE LENGTH |
|-------------|-------------------|
| 320-400mm   | 131.8mm           |
| 400-800mm   | 356mm             |
| 800-1100mm  | 492mm             |
| 1100-1400mm | 642mm             |





## For further assistance, call 01702 899440

**www.alu-tec.co.uk** Fletchers Square, Temple Farm Industrial Estate, Southend-on-Sea, Essex SS2 5RN

#### ESPAGNOLETTE LOCK