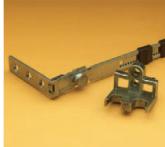

# MACO MK1 SHOOTBOLT & ESPAGNOLETTE LOCKS

- High quality materials
- Certified to Secured By Design accreditation
- Up to 4 adjustable mushroom locking points
- Adjustable throw steel shootbolts
- Metal striker plates
- Interlocking corner striker plates
- Tested up to 7.6kn (BS7950 requires only 3Kn)
- 40,000 life cycle operations
- 500 hours salt spray resistance
- Profile specific striker plates for greater strength and security

#### ESPAGNOLETTE LOCK