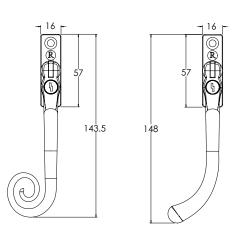

# TRADITIONAL STYLED CASEMENT WINDOW HANDLES

The Romatopola Collection features an authentic range of traditional and contemporary hardware.

The key locking Monkey Tail and Pear Drop handles are perfect for both period and contemporary windows.

- Key locking with key retention for extra security
- Positive stop to prevent over-stressing
- Spindle lengths: 15mm or 40mm
- Available in nine classic colours:
  Black, White, Antique Bronze,
  Satin Chrome, Polished Chrome, Electro Gold, Bronze Red Tint, Pewter Patina, Graphite