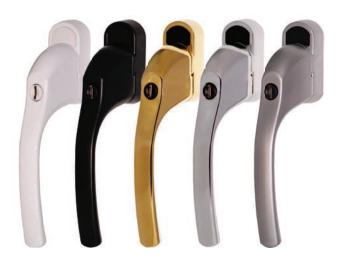

# ALPHA CASEMENT WINDOW HANDLE

The Alpha casement window handle is a premium quality push to open handle, which complements the door furniture also available in the Alpha range.

- Sleek and stylish handle grip.
- 90° stop/click location washer
- Finishes available white, black, satin, polished chrome, PVD gold and Enduro steel finishes.
- Colour co-ordinated screw cover caps