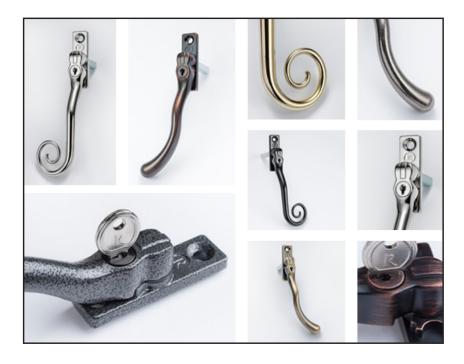

# TRADITIONAL STYLED CASEMENT WINDOW HANDLES

The Romatopola Collection features an authentic range of traditional and contemporary hardware.

The key locking Monkey Tail and Pear Drop handles are perfect for both period and contemporary windows.

- Key locking with key retention for extra security
- Positive stop to prevent over-stressing
- Spindle lengths: 15mm or 40mm
- Available in nine classic colours:
  Black, White, Antique Bronze,
  Satin Chrome, Polished Chrome, Electro Gold, Bronze Red Tint, Pewter Patina, Graphite