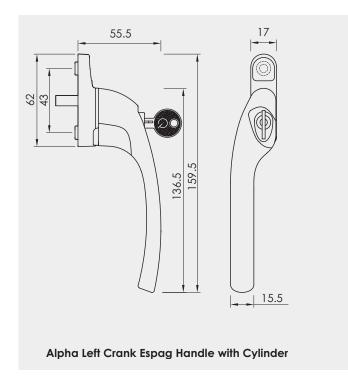

# ALPHA CASEMENT WINDOW HANDLE

The Alpha casement window handle is a premium quality push to open handle, which complements the door furniture also available in the Alpha range.

- Sleek and stylish handle grip.
- 90° stop/click location washer
- Finishes available white, black, satin, polished chrome, PVD gold and Enduro steel finishes.
- Colour co-ordinated screw cover caps