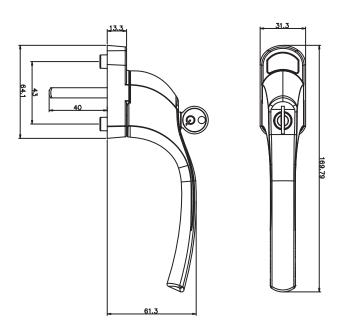

#### **TILT & TURN WINDOW HANDLES**

- Ultra modern handle design.
- Distinctive grip with radius edges to the backplate providing a softer style.
- Premium quality handle that features the same feel and appearance of the Alpha door handle
- For use with tilt and turn, and tilt before turn mechanisms.
- 40mm length spindle.
- Available in white, polished chrome, gold and satin finishes. Black handles are available but minimum orders apply.