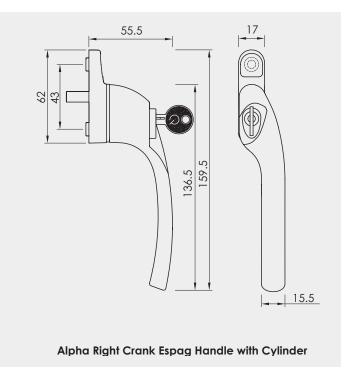

# ALPHA CASEMENT WINDOW HANDLE

The Alpha casement window handle is a premium quality push to open handle, which complements the door furniture also available in the Alpha range.

- Sleek and stylish handle grip.
- 90° stop/click location washer
- Finishes available white, black, satin, polished chrome, PVD gold and Enduro steel finishes.
- Colour co-ordinated screw cover caps