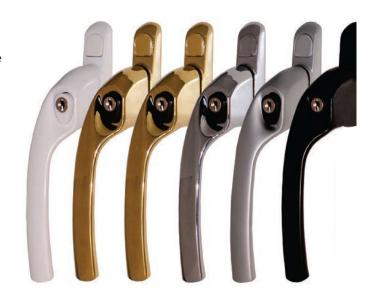

# ALPHA CASEMENT WINDOW HANDLE

The Alpha casement window handle is a premium quality push to open handle, which complements the door furniture also available in the Alpha range.

- Sleek and stylish handle grip.
- 90° stop/click location washer
- Finishes available white, black, satin, polished chrome, PVD gold and Enduro steel finishes.
- Colour co-ordinated screw cover caps