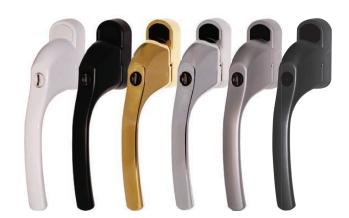

# ALPHA CASEMENT WINDOW HANDLE

The Alpha casement window handle is a premium quality push to open handle, which complements the door furniture also available in the Alpha range.

- Sleek and stylish handle grip.
- 90° stop/click location washer
- Finishes available white, black, satin, polished chrome, PVD gold, enduro steel anthracite grey\* finishes (\*only available in 35sp)
- Colour co-ordinated screw cover caps