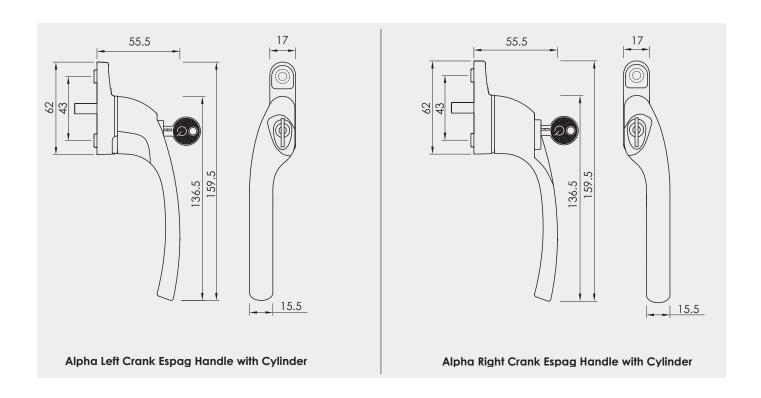

# ALPHA CASEMENT WINDOW HANDLE

The Alpha casement window handle is a premium quality push to open handle, which complements the door furniture also available in the Alpha range.

- Sleek and stylish handle grip.
- 90° stop/click location washer
- Finishes available white, black, satin, polished chrome, PVD gold, enduro steel anthracite grey\* finishes (\*only available in 35sp)
- Colour co-ordinated screw cover caps