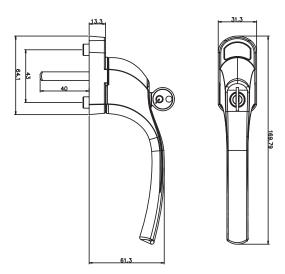

#### **TILT & TURN WINDOW HANDLES**

- Ultra modern handle design.
- Distinctive grip with radius edges to the backplate providing a softer style.
- Premium quality handle that features the same feel and appearance of the Alpha door handle
- For use with tilt and turn, and tilt before turn mechanisms.
- 40mm length spindle.
- Available in white, polished chrome, gold and satin finishes. Black handles are available but minimum orders apply.