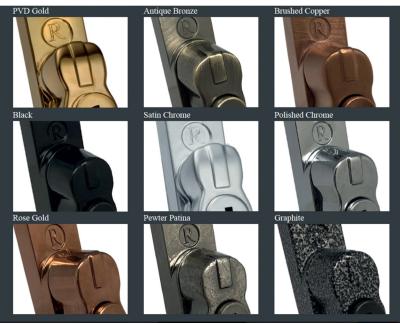

### TRADITIONAL STYLED HANDLES & STAYS

The Regal Hardware Collection features an authentic range of traditional hardware for windows.

- Monkey Tail or Pear Drop designs available in left and right handed variants
- Available in 25mm and 40mm spindle length only
- Push-button operation
- Positive 'click' on close indicating full engagement and prevents misuse
- Deadlock the window with a standard key
- 10" stays available in monkey tail or pear drop, either working or dummy pegs
- 10 year Mechanical Guarantee
- Available in nine classic colours:
  PVD Gold, Antique Bronze, Brushed
  Copper, Black, Satin Chrome, Polished
  Chrome, Rose Gold, Pewter Patina and
  Graphite