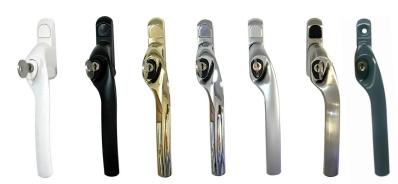

# ALPHA CASEMENT WINDOW HANDLE

The Alpha casement window handle is a premium quality push to open handle, which complements the door furniture also available in the Alpha range.

- Sleek and stylish handle grip.
- 90° stop/click location washer
- Finishes available white, black, satin, polished chrome, PVD gold, enduro steel anthracite grey\* finishes (\*only available in 35sp)
- Colour co-ordinated screw cover caps