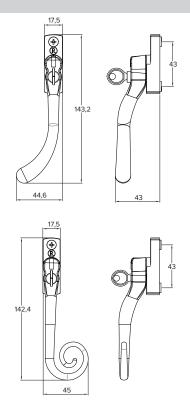

### TRADITIONAL STYLED HANDLES & STAYS

The Regal Hardware Collection features an authentic range of traditional hardware for windows.

- Monkey Tail or Pear Drop designs available in left and right handed variants
- Available in 25mm and 40mm spindle length only
- Push-button operation
- Positive 'click' on close indicating full engagement and prevents misuse
- Deadlock the window with a standard key
- 10" stays available in monkey tail or pear drop, either working or dummy pegs
- 10 year Mechanical Guarantee
- Available in nine classic colours:
  PVD Gold, Antique Bronze, Brushed
  Copper, Black, Satin Chrome, Polished
  Chrome, Rose Gold, Pewter Patina and
  Graphite