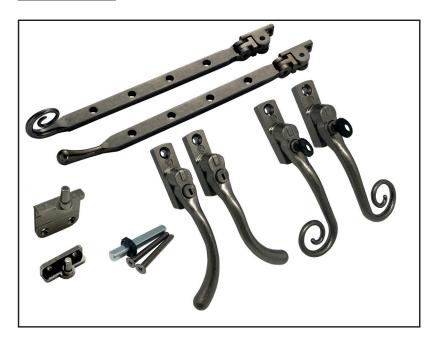

### TRADITIONAL STYLED HANDLES & STAYS

The Regal Hardware Collection features an authentic range of traditional hardware for windows.

- Monkey Tail or Pear Drop designs available in left and right handed variants
- Available in 25mm and 40mm spindle length only
- Push-button operation
- Positive 'click' on close indicating full engagement and prevents misuse
- Deadlock the window with a standard key
- 10" stays available in monkey tail or pear drop, either working or dummy pegs
- 10 year Mechanical Guarantee
- Available in nine classic colours:
  PVD Gold, Antique Bronze, Brushed
  Copper, Black, Satin Chrome, Polished
  Chrome, Rose Gold, Pewter Patina and
  Graphite