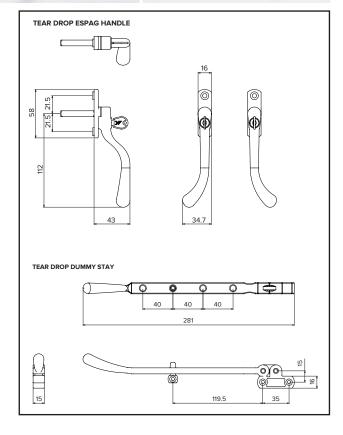

# TRADITIONAL STYLED CASEMENT WINDOW HANDLES

The key locking Monkey Tail and Tear Drop handles and stays are perfect for both period and contemporary windows.

### Full Zinc Casting

- Suited Range
- Key locking Handle
- 10 year mechanical guarantee
- Minimum of 240 hours salt spray testing exceeding BSEN 1670:2007
- Available in six classic colours:
  Black, White, Gold, Chrome, Smoked
  Chrome, Antique Black and Satin Silver