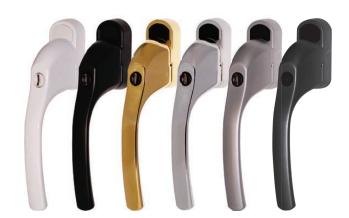

## ALPHA CASEMENT WINDOW HANDLE

The Alpha casement window handle is a premium quality push to open handle, which complements the door furniture also available in the Alpha range.

- Sleek and stylish handle grip.
- 90° stop/click location washer
- Finishes available white, black, satin, polished chrome, PVD gold, enduro steel anthracite grey\* finishes (\*only available in 35sp)
- Colour co-ordinated screw cover caps