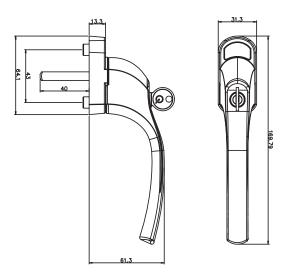

### **TILT & TURN WINDOW HANDLES**

- Ultra modern handle design.
- Distinctive grip with radius edges to the backplate providing a softer style.
- Premium quality handle that features the same feel and appearance of the Alpha door handle
- For use with tilt and turn, and tilt before turn mechanisms.
- 40mm length spindle.
- Available in white, polished chrome, gold and satin finishes. Black handles are available but minimum orders apply.