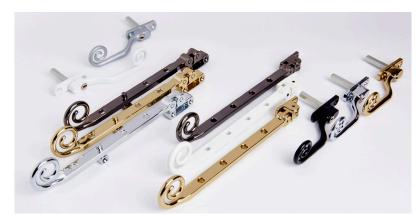

# TRADITIONAL STYLED CASEMENT WINDOW HANDLES

The key locking Monkey Tail and Tear Drop handles and stays are perfect for both period and contemporary windows.

### Full Zinc Casting

- Suited Range
- Key locking Handle
- 10 year mechanical guarantee
- Minimum of 240 hours salt spray testing exceeding BSEN 1670:2007
- Available in six classic colours:
  Black, White, Gold, Chrome, Smoked
  Chrome, Antique Black and Satin Silver