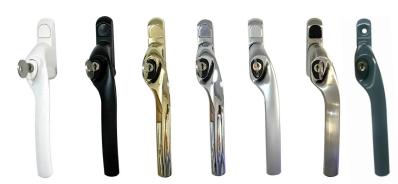

## ALPHA CASEMENT WINDOW HANDLE

The Alpha casement window handle is a premium quality push to open handle, which complements the door furniture also available in the Alpha range.

- Sleek and stylish handle grip.
- 90° stop/click location washer
- Finishes available white, black, satin, polished chrome, PVD gold, enduro steel anthracite grey\* finishes (\*only available in 35sp)
- Colour co-ordinated screw cover caps