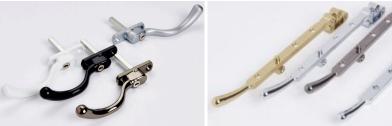

### **TILT & TURN WINDOW HANDLES**

- Ultra modern handle design.
- Distinctive grip with radius edges to the backplate providing a softer style.
- Premium quality handle that features the same feel and appearance of the Alpha door handle
- For use with tilt and turn, and tilt before turn mechanisms.
- 40mm length spindle.
- Available in white, polished chrome, gold and satin finishes. Black handles are available but minimum orders apply.