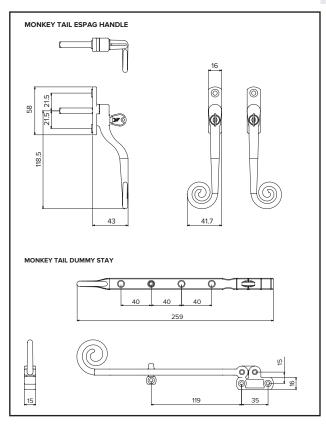

# TRADITIONAL STYLED CASEMENT WINDOW HANDLES

The key locking Monkey Tail and Tear Drop handles and stays are perfect for both period and contemporary windows.

### Full Zinc Casting

- Suited Range
- Key locking Handle
- 10 year mechanical guarantee
- Minimum of 240 hours salt spray testing exceeding BSEN 1670:2007
- Available in six classic colours:
  Black, White, Gold, Chrome, Smoked
  Chrome, Antique Black and Satin Silver