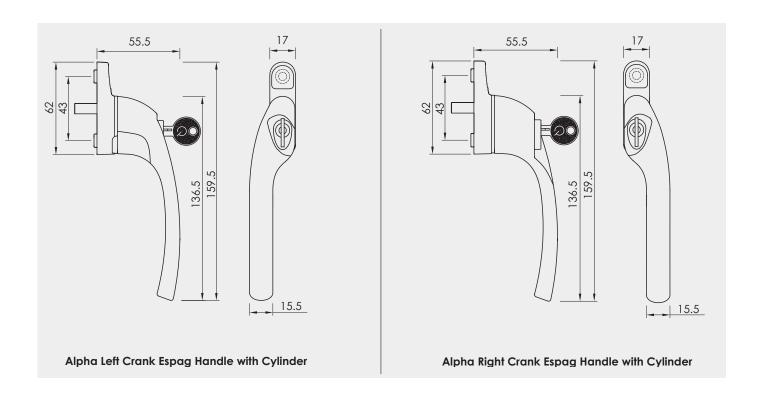

## ALPHA CASEMENT WINDOW HANDLE

The Alpha casement window handle is a premium quality push to open handle, which complements the door furniture also available in the Alpha range.

- Sleek and stylish handle grip.
- 90° stop/click location washer
- Finishes available white, black, satin, polished chrome, PVD gold, enduro steel anthracite grey\* finishes (\*only available in 35sp)
- Colour co-ordinated screw cover caps