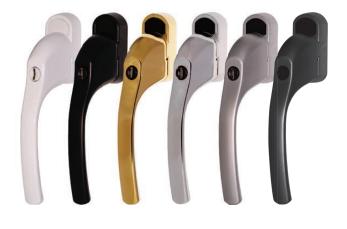

## ALPHA CASEMENT WINDOW HANDLE

The Alpha casement window handle is a premium quality push to open handle, which complements the door furniture also available in the Alpha range.

- Sleek and stylish handle grip.
- 90° stop/click location washer
- Finishes available white, black, satin, polished chrome, gold, anthracite grey and Enduro steel finishes.

Alpha Left Crank Espag Handle with Cylinder

- Colour co-ordinated screw cover caps

Alpha Right Crank Espag Handle with Cylinder