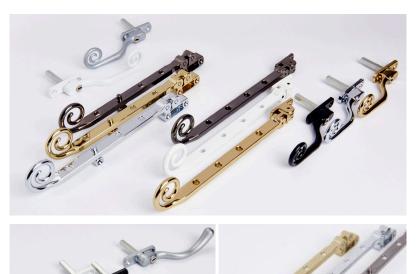

## TRADITIONAL STYLED CASEMENT WINDOW HANDLES

The key locking Monkey Tail and Tear Drop handles and stays are perfect for both period and contemporary windows.

#### Full Zinc Casting

- Suited Range
- Key locking Handle
- 10 year mechanical guarantee
- Minimum of 240 hours salt spray testing exceeding BSEN 1670:2007
- Available in six classic colours: Black, White, Gold, Chrome, Smoked Chrome, Antique Black and Satin Silver