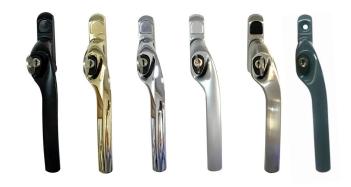

## ALPHA CASEMENT WINDOW HANDLE

The Alpha casement window handle is a premium quality push to open handle, which complements the door furniture also available in the Alpha range.

- Sleek and stylish handle grip.
- 90° stop/click location washer
- Finishes available white, black, satin, polished chrome, gold, anthracite grey and Enduro steel finishes.

Alpha Left Crank Espag Handle with Cylinder

- Colour co-ordinated screw cover caps

Alpha Right Crank Espag Handle with Cylinder