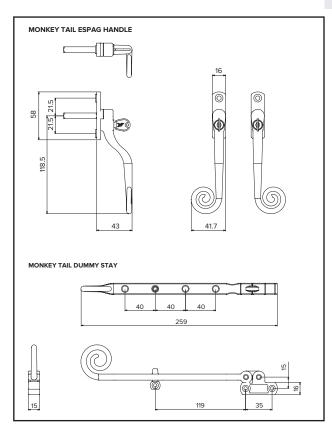

## TRADITIONAL STYLED CASEMENT WINDOW HANDLES

The key locking Monkey Tail and Tear Drop handles and stays are perfect for both period and contemporary windows.

#### Full Zinc Casting

- Suited Range
- Key locking Handle
- 10 year mechanical guarantee
- Minimum of 240 hours salt spray testing exceeding BSEN 1670:2007
- Available in six classic colours: Black, White, Gold, Chrome, Smoked Chrome, Antique Black and Satin Silver