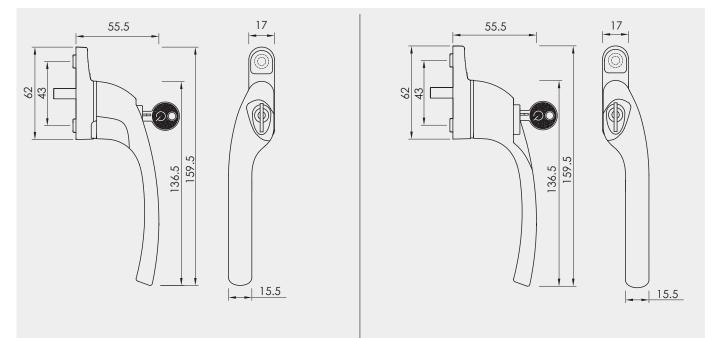

## ALPHA CASEMENT WINDOW HANDLE

The Alpha casement window handle is a premium quality push to open handle, which complements the door furniture also available in the Alpha range.

- Sleek and stylish handle grip.
- 90° stop/click location washer
- Finishes available white, black, satin, polished chrome, gold, anthracite grey and Enduro steel finishes.

Alpha Left Crank Espag Handle with Cylinder

- Colour co-ordinated screw cover caps

Alpha Right Crank Espag Handle with Cylinder