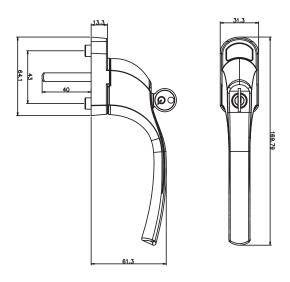

## **TILT & TURN WINDOW HANDLES**

- Ultra modern handle design.
- Distinctive grip with radius edges to the backplate providing a softer style.
- Premium quality handle that features the same feel and appearance of the Alpha door handle
- For use with tilt and turn, and tilt before turn mechanisms.
- 40mm length spindle.
- Available in white, polished chrome, gold and satin finishes. Black handles are available but minimum orders apply.