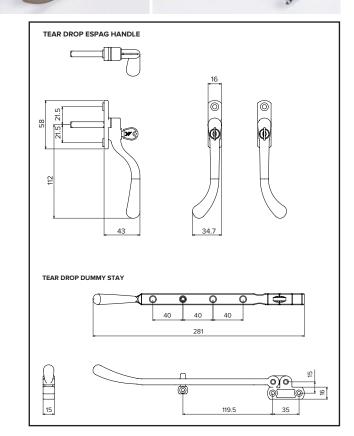

## TRADITIONAL STYLED CASEMENT WINDOW HANDLES

The key locking Monkey Tail and Tear Drop handles and stays are perfect for both period and contemporary windows.

#### Full Zinc Casting

- Suited Range
- Key locking Handle
- 10 year mechanical guarantee
- Minimum of 240 hours salt spray testing exceeding BSEN 1670:2007
- Available in six classic colours: Black, White, Gold, Chrome, Smoked Chrome, Antique Black and Satin Silver